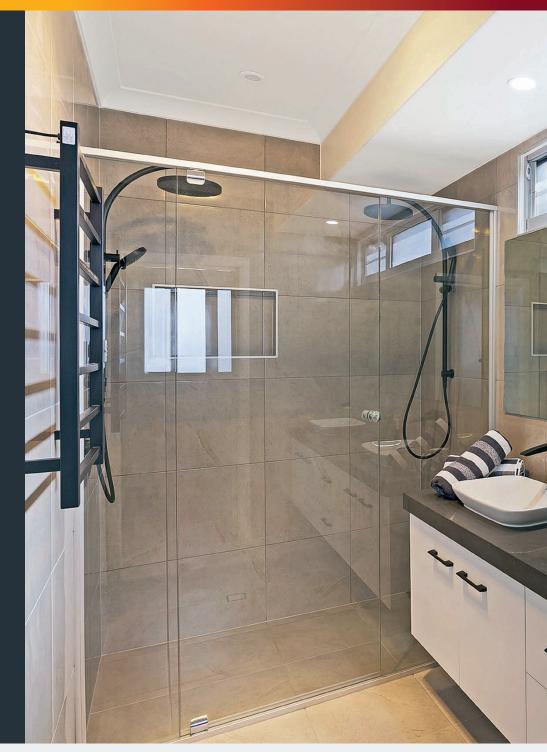

# **Essential Shower Screens**

Complete your modern bathroom with our easy-clean, stylish Essential shower screens. Designed with convenience, aesthetics and performance in mind, these framed shower screens are a popular choice for homeowners. Thanks to our multiple configurations, you're sure to find a shower screen to suit your bathroom.

# Signature Shower Screens

Enhance your bathroom with Bradnam's Signature touch. Blending style, safety and practicality, these semi-frameless shower screens add a modern, sleek finish to any bathroom. Made from strong, 6mm safety glass that's glazed to reduce mould and mildew, our Signature shower screens are easy-maintenance and easy on the eyes.

# **Frameless Shower Screens**

The Frameless shower screen collection is Bradnam's premium shower screen product. Modern, practical and stunning, these shower screens are made from superior strength 10mm safety glass. And with no mould-prone tracks or channels and minimal risk of corrosion or rust, they are also easy to maintain. Strong but elegant, they're the perfect, stylish luxury for any contemporary home.