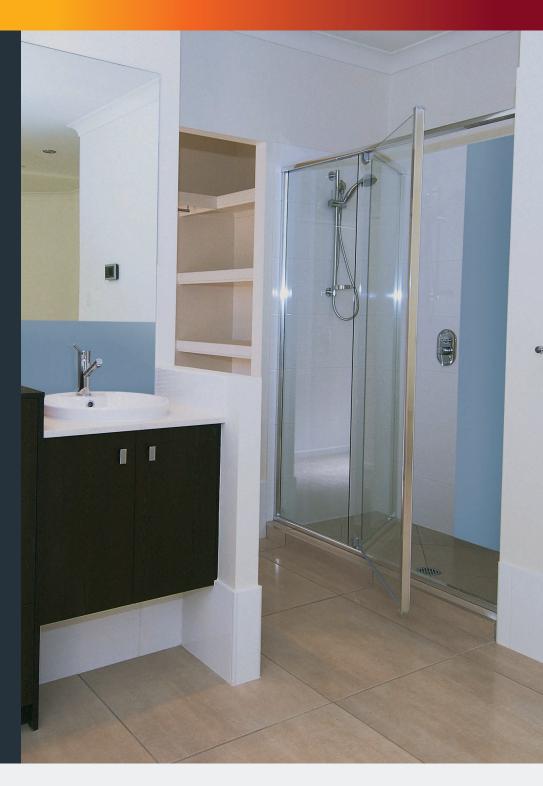

# **Essential Shower Screens**

Complete your modern bathroom with our easy-clean, stylish Essential shower screens. Designed with convenience, aesthetics and performance in mind, these framed shower screens are a popular choice for homeowners. Thanks to our multiple configurations, you're sure to find a shower screen to suit your bathroom.

# Signature Shower Screens

Enhance your bathroom with Bradnam's Signature touch. Blending style, safety and practicality, these semi-frameless shower screens add a modern, sleek finish to any bathroom. Made from strong, 6mm safety glass that's glazed to reduce mould and mildew, our Signature shower screens are easy-maintenance and easy on the eyes.

# **Frameless Shower Screens**

The Frameless shower screen collection is Bradnam's premium shower screen product. Modern, practical and stunning, these shower screens are made from superior strength 10mm safety glass. And with no mould-prone tracks or channels and minimal risk of corrosion or rust, they are also easy to maintain. Strong but elegant, they're the perfect, stylish luxury for any contemporary home.