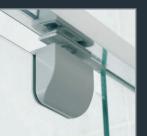

screens are a popular choice for homeowners. Thanks to our multiple configurations, you're sure to find a shower screen to suit your bathroom.

### Features

#### Lifestyle & Comfort

- Convenient self-closing mechanism
- Glazing system reduces the build up of mould and mildew

#### Design & Aesthetics

- Square frame with a curved edge for a modern appearance
- Minimal unsightly screws visible
- Available in a range of frame colours including black

#### Performance & Reliability

#### Hinged Configurations

• Water deflector strip and self-draining sill reduces the amount of water splashing out

#### Sliding Configurations

- High-quality rollers ensure a smooth gliding action
- Anti-lift feature makes sure doors don't jump off the tracks



Concealed fixings for a sleek, modern finish



### Self closing pivot mechanism



#### Splash deflector strip



# Signature Shower Screens

Enhance your bathroom with Bradnam's Signature touch. Blending style, safety and practicality, these semi-frameless shower screens add a modern, sleek finish to any bathroom. Made from strong, 6mm safety glass that's glazed to reduce mould and mildew, our Signature shower screens are easy-maintenance and easy on the eyes.

### Features

Bradnam's Signature shower screens have all the features of the Essential shower screen PLUS:

- Discreet chrome handle does not distract from the 'semi-frameless' look
- Chrome pivot blocks accentuate the beautiful design (except for shower screens with black frames)
- Glazed with 6mm safety glass for added strength





Discreet handle Chrome covered pivot blo