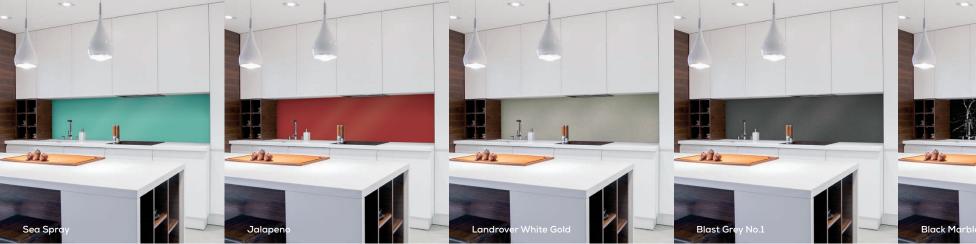

# **Glass Splashbacks**

Bradnam's glass Splashbacks are the perfect way to add a touch of colour to kitchens, bathrooms and other spaces around your home.

Available on 6mm toughened safety glass, these panels are suitable to be installed behind both gas and electric cooktops.

### Sample Stock Images