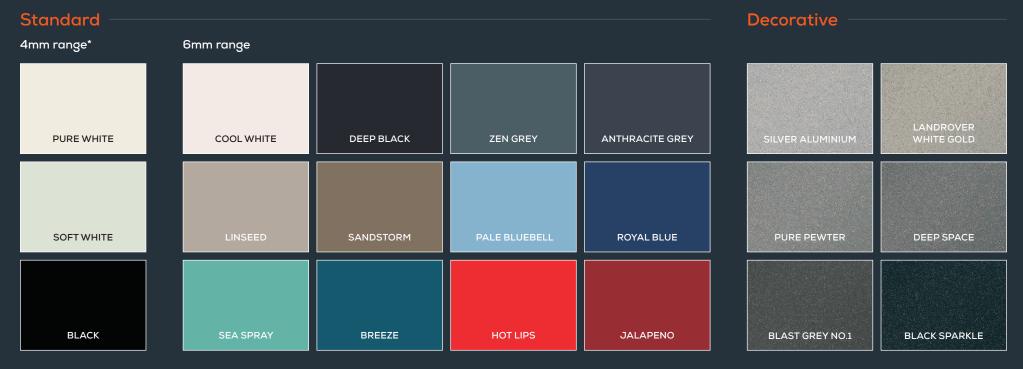

# **Coloured Glass**

Ideal for splashback panels and wardrobe doors, Bradnam's coloured glass range offers endless design possibilities. Strong, safe and vibrant, this glass is perfect for enhancing interior living spaces. Have your heart set on a different colour? Bradnam's can match any colour from the Dulux range. Ask your sales representative to learn more. Featuring Bradnam's coloured glass in your home couldn't be easier.

\* Only available in wardrobe doors

For more information talk to one of our freindly North East Glass Sales Representatives

The colours displayed on this page are a guide only and have been matched as close as possible to production standards as modern printing processes allow. Due to the nature of printing processes, some degree of colour and gloss level variation will occur. North East Glass recommend the viewing of a glass colour sample prior to order.