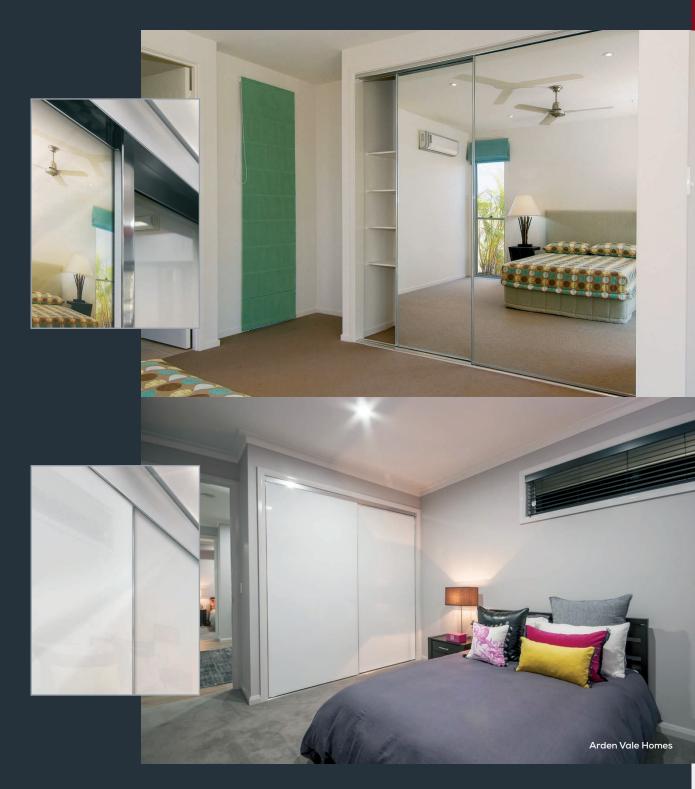

### Signature Wardrobe Doors

Smooth-gliding, and with stunning frameless-look doors featuring mirrored, coloured or image panels, our Signature wardrobe doors create a bold statement-point in any modern bedroom.

Meshing functionality with aesthetics to create something truly cutting-edge, they're a must-have bedroom feature for anyone looking to do something a little more exciting with their bedroom spaces.

#### Features

- Unobtrusive, low profile, easy to clean track
- Frameless-look door panels create a modern appearance
- Make bold design statements with coloured or image glass panels
- Optional discreet, slimline handles
- Large rollers ensure smooth gliding action