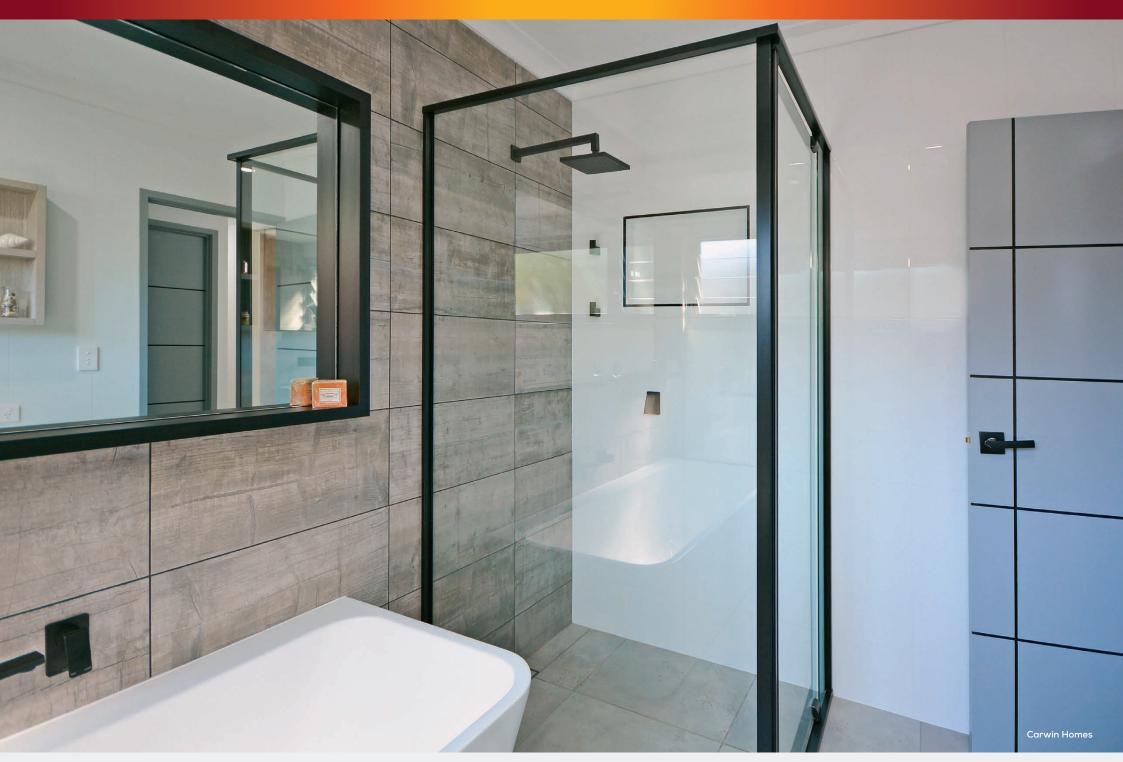

# Signature Shower Screens

Enhance your bathroom with Bradnam's Signature touch. Blending style, safety and practicality, these semi-frameless shower screens add a modern, sleek finish to any bathroom. Made from strong, 6mm safety glass that's glazed to reduce mould and mildew, our Signature shower screens are easy-maintenance and easy on the eyes.

# **Frameless Shower Screens**

The Frameless shower screen collection is Bradnam's premium shower screen product. Modern, practical and stunning, these shower screens are made from superior strength 10mm safety glass. And with no mould-prone tracks or channels and minimal risk of corrosion or rust, they are also easy to maintain. Strong but elegant, they're the perfect, stylish luxury for any contemporary home.