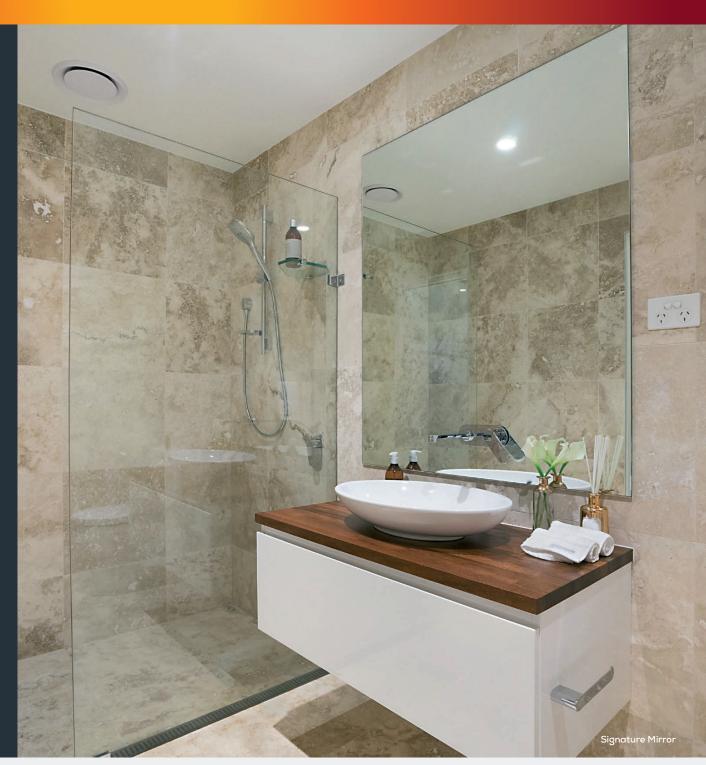

### Signature Mirror

Create the illusion of a frameless mirror while enjoying all the benefits of a framed one with our Signature mirrors.

Designed with our unique micro-frame, these mirrors are sturdy, stylish and chic. They can be installed in your bathroom or strategically placed in other rooms to create the illusion of openness and light.

Signature Micro-Frame