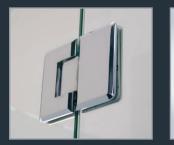

### Features

Bradnam's Signature shower screens have all the features of the Essential shower screen PLUS:

- Discreet chrome handle does not distract from the 'semi-frameless' look
- Chrome pivot blocks accentuate the beautiful design (except for shower screens with black frames)
- Glazed with 6mm safety glass for added strength

Discreet handle Chrome covered pivot block (except for shower screens with black frames)

6mm safety glass