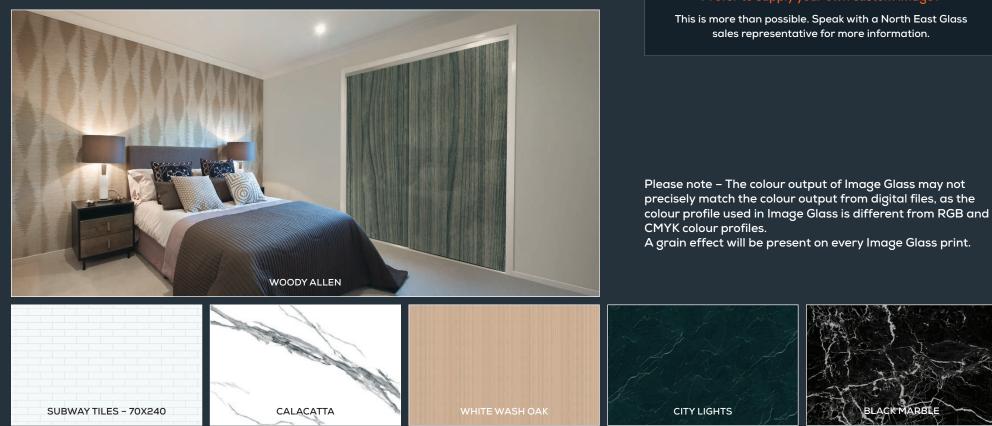

# Image Glass

Utilising ceramic ink technology, Bradnam's Image Glass offers the ability to digitally print full-colour patterns and images for use in wardrobe doors and splashback panels. By backing the ceramic ink in as part of the toughening process, it is converted into a hard ceramic layer fused into the glass. The result? A durable, scratch-resistant, vibrant, high-gloss and photorealistic finish.

### **Image Collection**

#### Prefer to supply your own custom image?

10