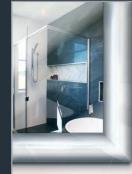

# **Framed Mirrors**

### **Essential Mirror**

Maximise feelings of spaciousness and add a stylish touch to your bathroom with Bradnam's Essential mirrors.

Available in a choice of contemporary frame colours including black, our fully framed mirrors are stylish, yet affordable.