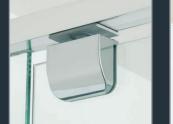

ealed fixings for a sleek, modern finish



### Self closing pivot mechanism



#### Splash deflector strip



# Signature Shower Screens

Enhance your bathroom with Bradnam's Signature touch. Blending style, safety and practicality, these semi-frameless shower screens add a modern, sleek finish to any bathroom. Made from strong, 6mm safety glass that's glazed to reduce mould and mildew, our Signature shower screens are easy-maintenance and easy on the eyes.

### Features

Bradnam's Signature shower screens have all the features of the Essential shower screen PLUS:

- Discreet chrome handle does not distract from the 'semi-frameless' look
- Chrome pivot blocks accentuate the beautiful design (except for shower screens with black frames)
- Glazed with 6mm safety glass for added strength





Discreet handle Chrome covered pivot block (except for shower screens with black frames)



6mm safety glass



# **Frameless Shower Screens**

The Frameless shower screen collection is Bradnam's premium shower screen product. Modern, practical and stunning, these shower screens are made from superior strength 10mm safety glass. And with no mould-prone tracks or channels and minimal risk of corrosion or rust, they are also easy to maintain. Strong but elegant, they're the perfect, stylish luxury for any contemporary home.

### **Features**

#### Lifestyle & Comfort

- Easy to clean and maintain no tracks or channels to encourage build up of mould or mildew
- Minimal risk of corrosion or rust

#### Design & Aesthetic

- Luxurious, elegant design for the modern bathroom
- Discreet chrome h