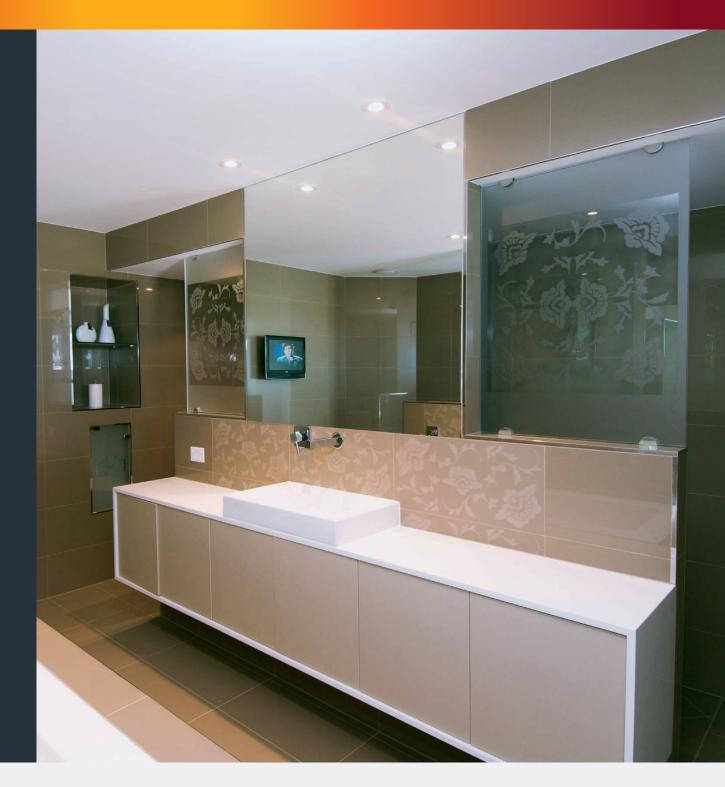

# **Framed Mirrors**

# **Frameless Mirrors**

Add a touch of elegance and a generous dash of class to your bathroom with Bradnam's Frameless mirrors.

The perfect complement to our Frameless shower screens, our Frameless mirrors are also a stunning standalone feature.

Available in maxi sizes, they'll transform any bare wall into a splendid showcase that will have all your friends green with envy.

Choose from a standard flat polished edge or a 20mm bevelled edge for added elegance.