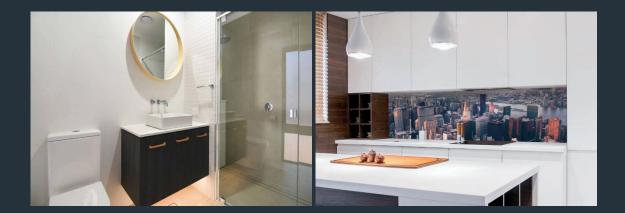

# **Framed Mirrors**

# **Coloured Glass**

Ideal for splashback panels and wardrobe doors, Bradnam's coloured glass range offers endless design possibilities. Strong, safe and vibrant, this glass is perfect for enhancing interior living spaces. Have your heart set on a different colour? Bradnam's can match any colour from the Dulux range. Ask your sales representative to learn more. Featuring Bradnam's coloured glass in your home couldn't be easier.