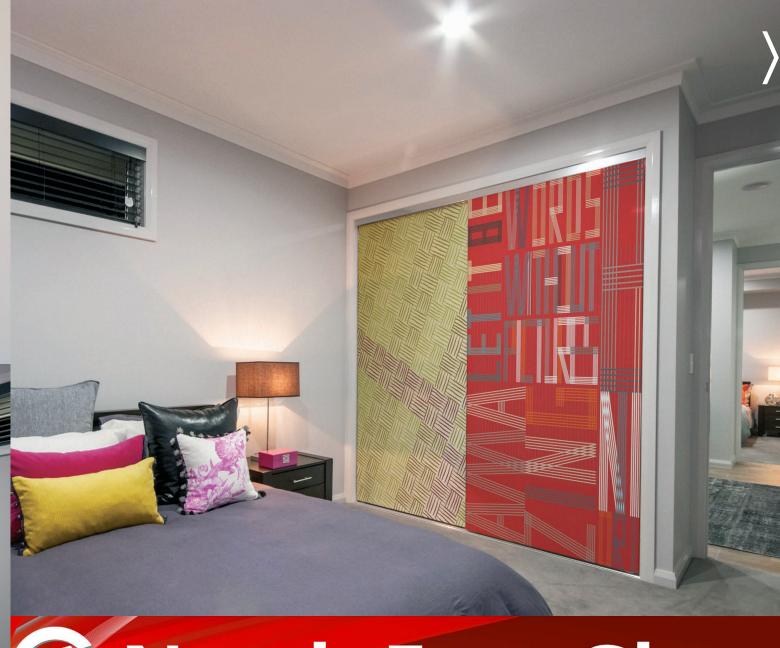

# **Coloured Glass**

Ideal for splashback panels and wardrobe doors, Bradnam's coloured glass range offers endless design possibilities. Strong, safe and vibrant, this glass is perfect for enhancing interior living spaces. Have your heart set on a different colour? Bradnam's can match any colour from the Dulux range. Ask your sales representative to learn more. Featuring Bradnam's coloured glass in your home couldn't be easier.

# Image Glass

Utilising ceramic ink technology, Bradnam's Image Glass offers the ability to digitally print full-colour patterns and images for use in wardrobe doors and splashback panels. By backing the ceramic ink in as part of the toughening process, it is converted into a hard ceramic layer fused into the glass. The result? A durable, scratch-resistant, vibrant, high-gloss and photorealistic finish.