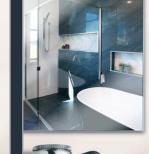

### Signature Mirror

Create the illusion of a frameless mirror while enjoying all the benefits of a framed one with our Signature mirrors.

Designed with our unique micro-frame, these mirrors are sturdy, stylish and chic. They can be installed in your bathroom or strategically placed in other rooms to create the illusion of openness and light.

Signature Micro-Frame