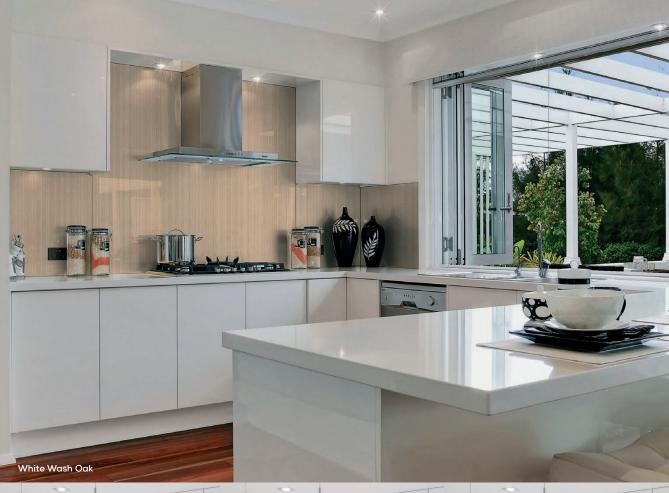

# **Coloured Glass**

Ideal for splashback panels and wardrobe doors, Bradnam's coloured glass range offers endless design possibilities. Strong, safe and vibrant, this glass is perfect for enhancing interior living spaces. Have your heart set on a different colour? Bradnam's can match any colour from the Dulux range. Ask your sales representative to learn more. Featuring Bradnam's coloured glass in your home couldn't be easier.

\* Only available in wardrobe doors

For more information talk to one of our freindly North East Glass Sales Representatives

The colours displayed on this page are a guide only and have been matched as close as possible to production standards as modern printing processes allow. Due to the nature of printing processes, some degree of colour and gloss level variation will occur. North East Glass recommend the viewing of a glass colour sample prior to order.