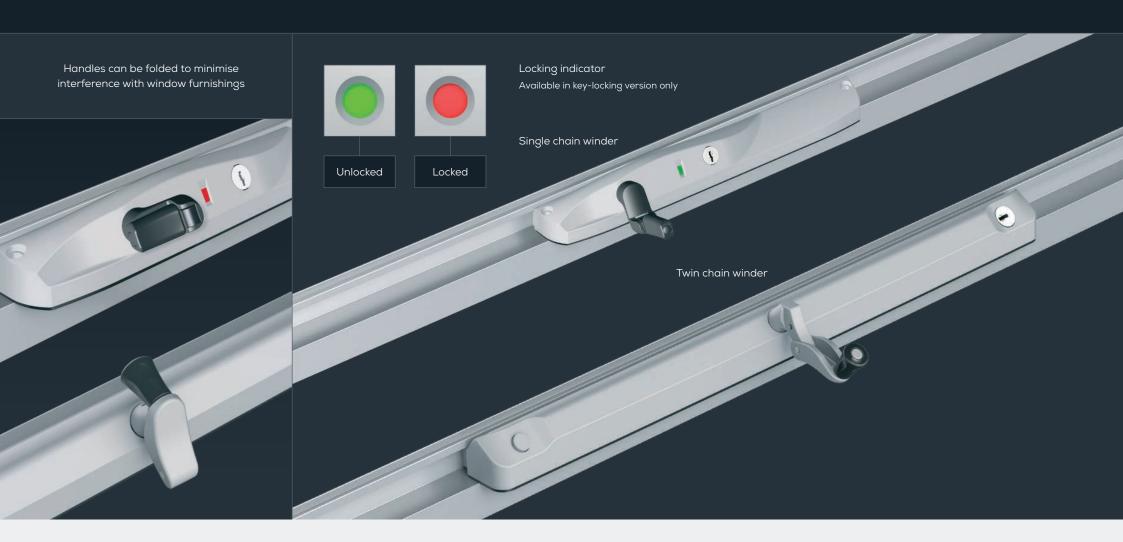

## Lifestyle & Comfort

- Folding handles limit interference with window furnishings
- Top hinged design that allows air-flow even during light rain showers
- Safety-first design with no exposed sharp edges

#### Optional

- Openings can be restricted for upper storey windows
- Lockable handles for extra security

## Performance & Reliability

- · Greater stability with sashes hung from a concealed heavy duty bar
- Minimum corrosion with stainless steel chains

#### Optional

- Effortless operation of large sashes using twin chain winders
- · Save on energy bills and reduce outside noise with double glazing
- Bushfire rated certified up to BAL 40

# Hardware

The hardware displayed on this page are a guide only. Bradnam's recommend the viewing of an actual hardware product prior to order.

ESSENTIAL

SIGNATURE

COMMERCIAL

Morth East Glass