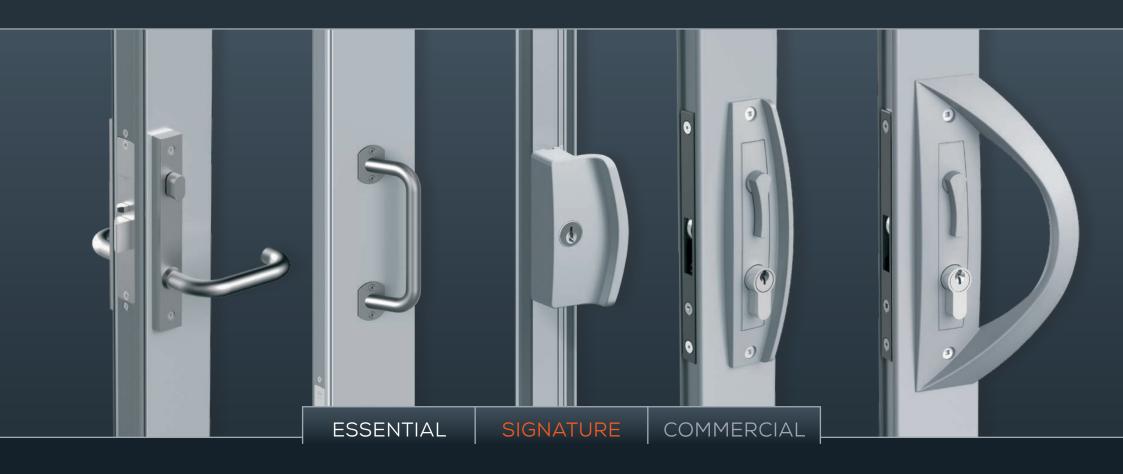

#### SLIDING WINDOWS

ESSENTIAL SIGNATURE

## DOUBLE HUNG WINDOWS

ESSENTIAL SIGNATURE

## AWNING WINDOWS

ESSENTIAL

SIGNATURE

COMMERCIAL

## BI-FOLD WINDOWS

SIGNATURE COMMERCIAL Signature pull handle

## CASEMENT WINDOWS

SIGNATURE LB

#### LOUVRE WINDOWS

ESSENTIAL

SIGNATURE

SIGNATURE