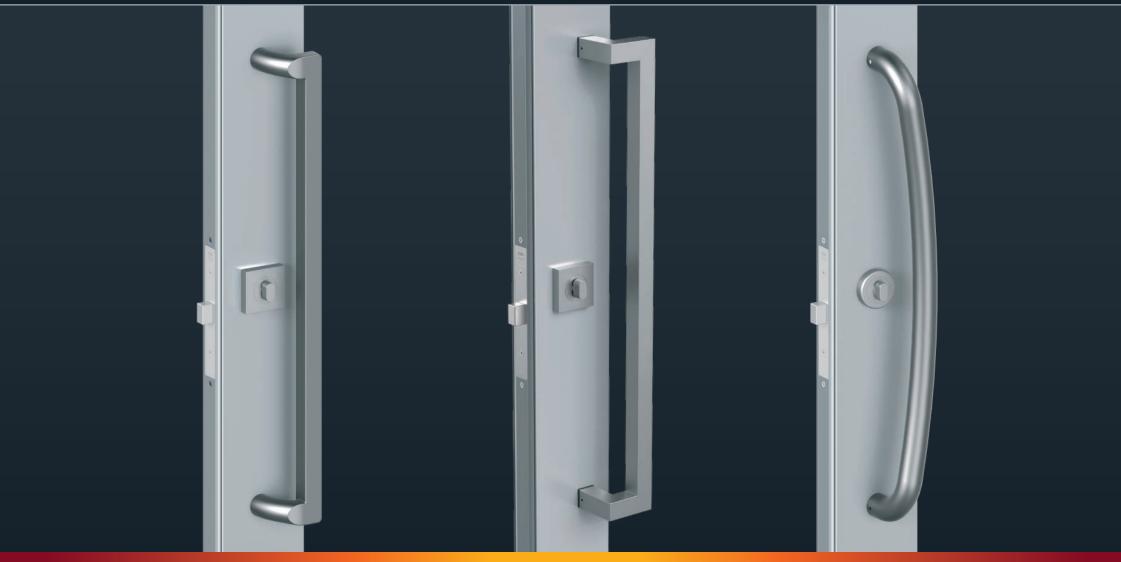

#### SLIDING DOORS

ESSENTIAL

SIGNATURE

COMMERCIAL

Standard internal handle

Standard external handle

#### SIGNATURE

COMMERCIAL

Low profile external handle

Internal view

Square-form handle

External view

## BI-FOLD DOORS

SIGNATURE

COMMERCIAL

Signature pull handle Lever lock

## PIVOT & HINGED DOORS

COMMERCIAL

External key pad Internal turn knob

## PIVOT & HINGED DOORS

COMMERCIAL

## PIVOT & HINGED DOORS

COMMERCIAL

Square-form handles

Curved handle

## HINGED DOORS

ESSENTIAL

SIGNATURE

COMMERCIAL

0 0