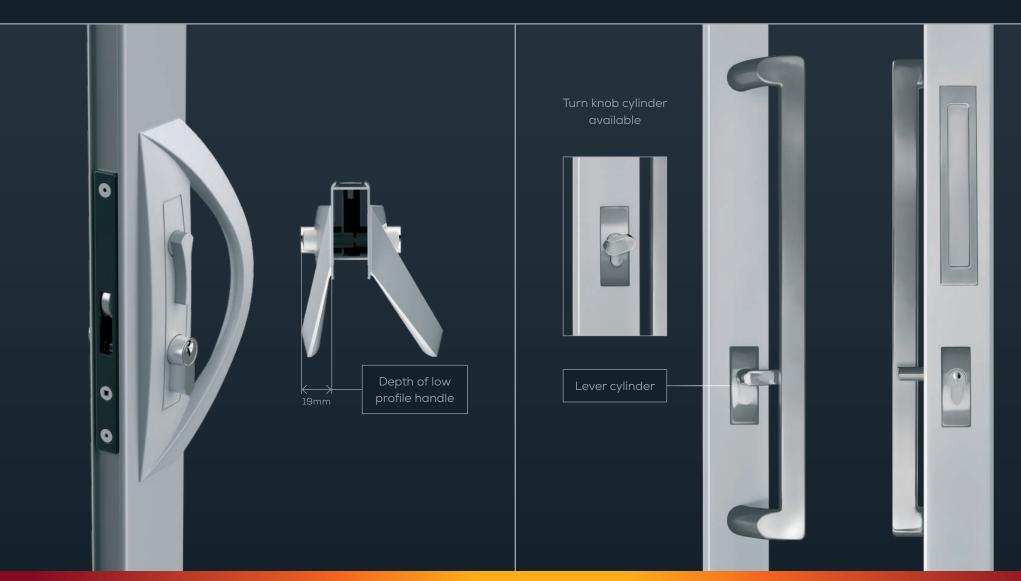

#### SIGNATURE

COMMERCIAL

Low profile external handle

Internal view

Square-form handle

External view

## BI-FOLD DOORS

SIGNATURE

COMMERCIAL

Signature pull handle Lever lock