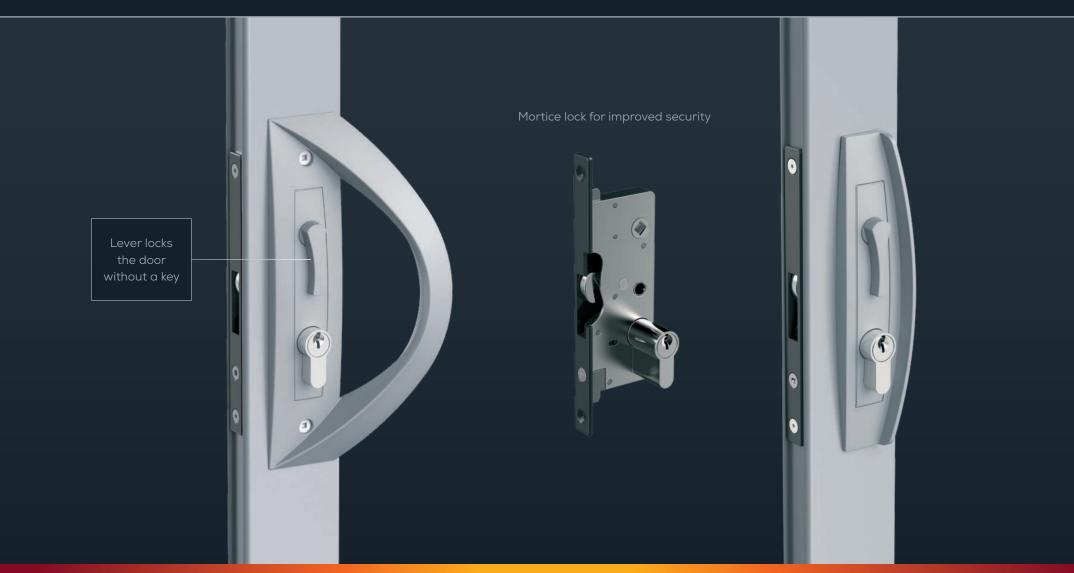

#### SLIDING DOORS

ESSENTIAL

SIGNATURE

COMMERCIAL

Standard internal handle

Standard external handle

#### SIGNATURE

COMMERCIAL

Low profile external handle

Internal view

Square-form handle

External view