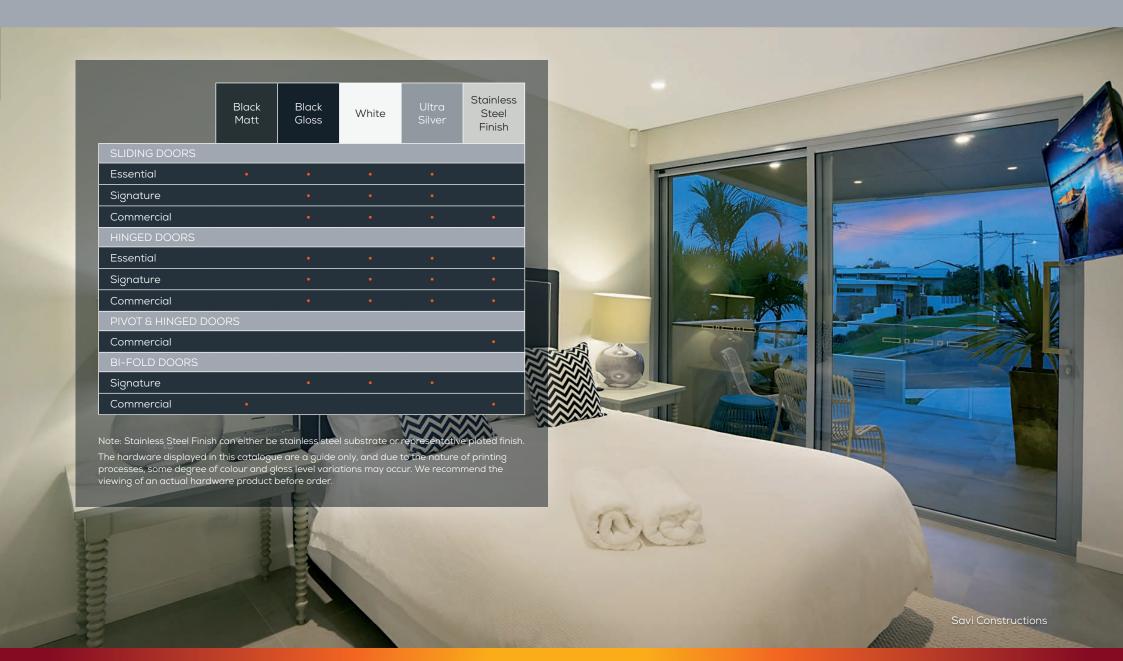

RCIAL



## BI-FOLD WINDOWS

SIGNATURE COMMERCIAL Signature pull handle

## CASEMENT WINDOWS

SIGNATURE LB



#### LOUVRE WINDOWS

ESSENTIAL

SIGNATURE

SIGNATURE



#### NORTH EAST GLASS

#### WINDOW COLOUR RANGE





#### SLIDING DOORS

ESSENTIAL

SIGNATURE

COMMERCIAL

Standard internal handle

Standard external handle



#### SIGNATURE

COMMERCIAL

Low profile external handle

Internal view

Square-form handle

External view



## BI-FOLD DOORS

SIGNATURE

COMMERCIAL

Signature pull handle Lever lock

## PIVOT & HINGED DOORS

COMMERCIAL

External key pad Internal turn knob



## PIVOT & HINGED DOORS

COMMERCIAL

## PIVOT & HINGED DOORS

COMMERCIAL

Square-form handles

Curved handle



## HINGED DOORS

ESSENTIAL

SIGNATURE

COMMERCIAL

0 0

#### NORTH EAST GLASS

## DOOR COLOUR RANGE



#### HARDWARE CARE & MAINTENANCE

General periodic maintenance and care are required on all hardware to ensure that they function correctly and maintain their appearance. The external finish of hardware must be kept clean by removing any harmful residue (especially salt spray) from the surface.

Cleaning should be undertaken with a small amount of mild detergent in warm water. A soft brush or cloth free of grit or buttons should be used. Any form of abrasive cleaner or household cleaners should not be used under any circumstances.

After cleaning it is essential that the hardware is wiped down with fresh water to remove any detergent residue.

Internal mechanisms of locks, catches, etc. should be kept in good working order by applying a light spray of lubricant (WD40, RP7 or similar). Ca