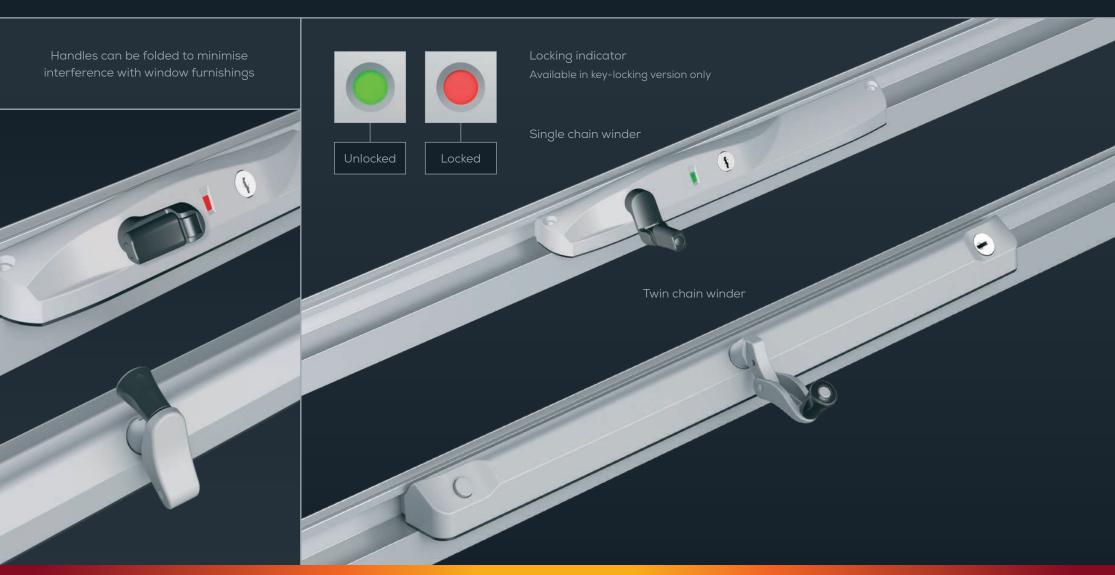

#### SLIDING WINDOWS

ESSENTIAL SIGNATURE

## DOUBLE HUNG WINDOWS

ESSENTIAL SIGNATURE

## AWNING WINDOWS

ESSENTIAL

SIGNATURE

COMMERCIAL