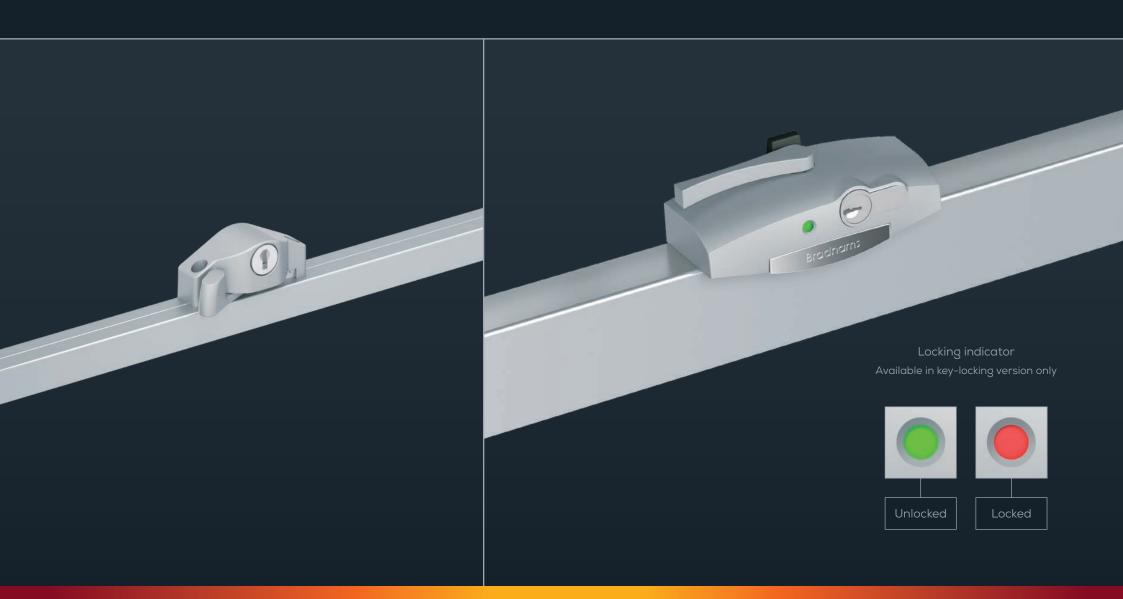

HARDWARE RANGE 3

DOOR HARDWARE RANGE 11

HARDWARE CARE & MAINTENANCE 20

**Note:** Key-locking versions are shown in this catalogue. Non key-locking versions are also available in some products.



#### HARDWARE RANGE

The importance of hardware can be overlooked when considering all aspects of windows and doors.

At North East Glass we understand that hardware can have a dramatic effect on the overall design and functionality of windows and doors.

As such, our windows and doors are complemented by an extensive range of stylish and innovative hardware options. Whether you are a renovator, homeowner, builder or designer, our hardware range provides flexibility to help with your design concept.





#### SLIDING WINDOWS

ESSENTIAL SIGNATURE



## DOUBLE HUNG WINDOWS

ESSENTIAL SIGNATURE



## AWNING WINDOWS

ESSENTIAL

SIGNATURE

COMMERCIAL



## BI-FOLD WINDOWS

SIGNATURE COMMERCIAL Signature pull handle

## CASEMENT WINDOWS

SIGNATURE LB



#### LOUVRE WINDOWS

ESSENTIAL

SIGNATURE

SIGNATURE



#### NORTH EAST GLASS

#### WINDOW COLOUR RANGE





#### SLIDING DOORS

ESSENTIAL

SIGNATURE

COMMERCIAL

Standard internal handle

Standard external handle



#### SIGNATURE

COMMERCIAL

Low profile external handle

Internal view

Square-form handle

External view



## BI-FOLD DOORS

SIGNATURE

COMMERCIAL

Signature pull handle Lever lock

## PIVOT & HINGED DOORS

COMMERCIAL

External key pad Internal turn knob



## PIVOT & HINGED DOORS

COMMERCIAL

## PIVOT & HINGED DOORS

COMMERCIAL

Square-form handles

Curved handle



## HINGED DOORS

ESSENTIAL

SIGNATURE

COMMERCIAL

0