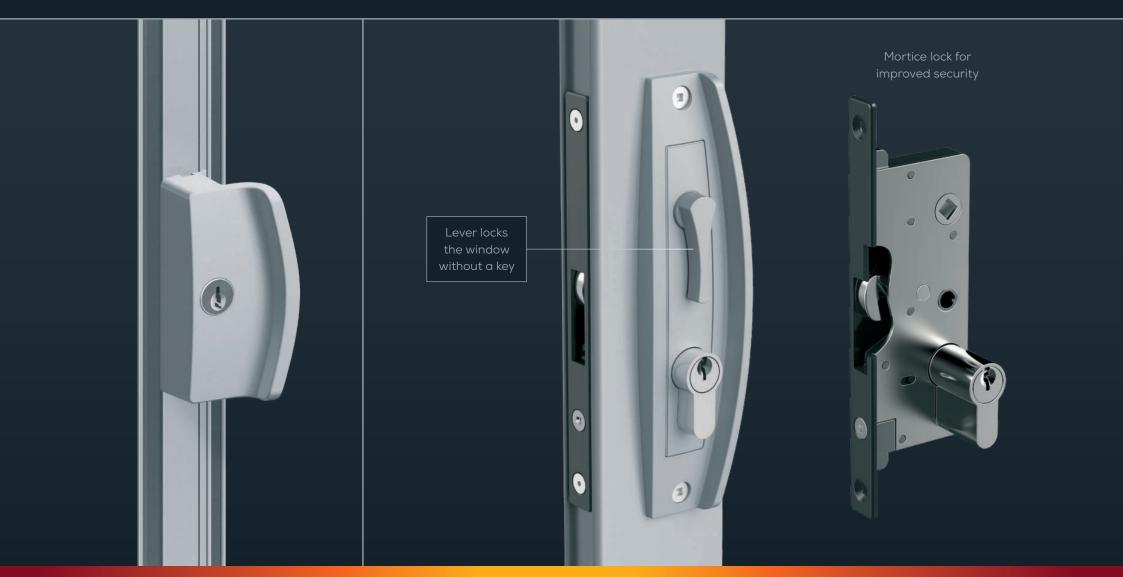

# HARDWARE RANGE



#### CONTENTS

WINDOW HARDWARE RANGE 3

DOOR HARDWARE RANGE 11

HARDWARE CARE & MAINTENANCE 20

**Note:** Key-locking versions are shown in this catalogue. Non key-locking versions are also available in some products.



#### HARDWARE RANGE

The importance of hardware can be overlooked when considering all aspects of windows and doors.

At North East Glass we understand that hardware can have a dramatic effect on the overall design and functionality of windows and doors.

As such, our windows and doors are complemented by an extensive range of stylish and innovative hardware options. Whether you are a renovator, homeowner, builder or designer, our hardware range provides flexibility to help with your design concept.





#### SLIDING WINDOWS

ESSENTIAL SIGNATURE



## DOUBLE HUNG WINDOWS

ESSENTIAL SIGNATURE



## AWNING WINDOWS

ESSENTIAL

SIGNATURE

COMMERCIAL



## BI-FOLD WINDOWS

SIGNATURE COMMERCIAL Signature pull handle

## CASEMENT WINDOWS

SIGNATURE LB



#### LOUVRE WINDOWS

ESSENTIAL

SIGNATURE

SIGNATURE



#### NORTH EAST GLASS

#### WINDOW COLOUR RANGE





#### SLIDING DOORS

ESSENTIAL

SIGNATURE

COMMERCIAL

Standard internal handle

Standard external handle



#### SIGNATURE

COMMERCIAL

Low profile external handle

Internal view

Square-form handle

External view



## BI-FOLD DOORS

SIGNATURE

COMMERCIAL

Signature pull handle Lever lock

## PIVOT & HINGED DOORS

COMMERCIAL

External key pad Internal turn knob



## PIVOT & HINGED DOORS

COMMERCIAL

## PIVOT & HINGED DOORS

COMMERCIAL

Square-form handles

Curved handle



## HIN