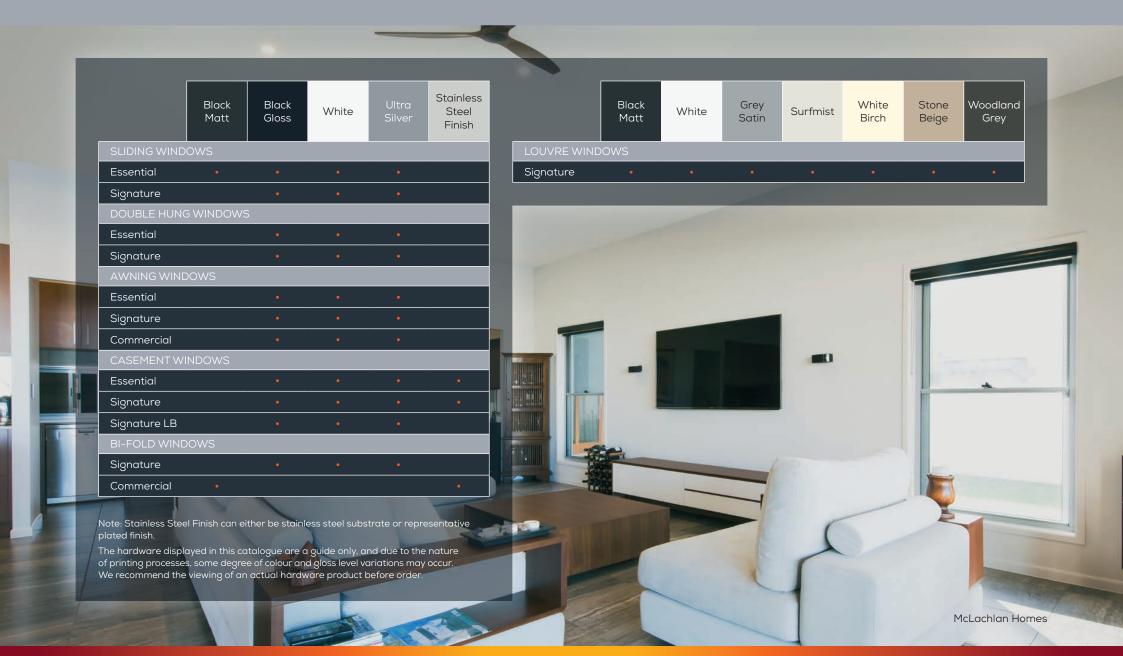

#### WINDOW COLOUR RANGE

#### Australian Owned & Made

Bradnam's products are proudly made in Australia and designed specifically to meet all Australian conditions.

Hardware availability, features, options, sizes, configurations and performance are subject to regional variations, design requirements and building codes.

Images are for illustration purposes only and may not accurately represent the product. Bradnam's Windows & Doors reserves the right to change, alter or delete any aspect of the hardware range without notice.

We recommend visiting a Bradnam's showroom before ordering to view actual hardware.

Bradnam's Windows and Doors . QBCC Act lic 58885 © Bradnam's Windows and Doors . v4 May 2019