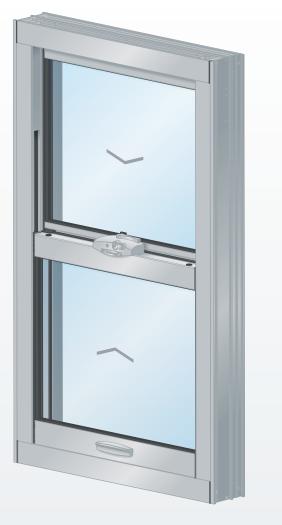

## FEEL THE COUNTER BALANCE DIFFERENCE

**IMPROVED OPERATION** 

#### CONVENIENCE

Top and bottom sashes open simultaneously