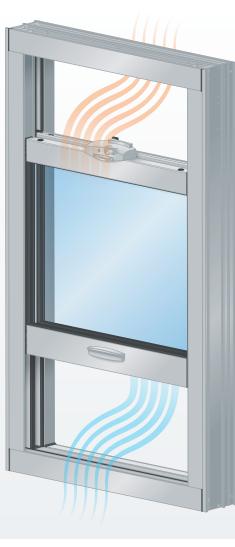

## FEEL THE COUNTER BALANCE DIFFERENCE

**IMPROVED OPERATION** 

### EASY MOVEMENT

The weight of one sash counters the weight of the other sash

Cooler air travels largely

through the lower sash

82-84 Newman Street Wangaratta Vic 3677

Ph: 03 5722 1106 Email: sales@neglass.com.au