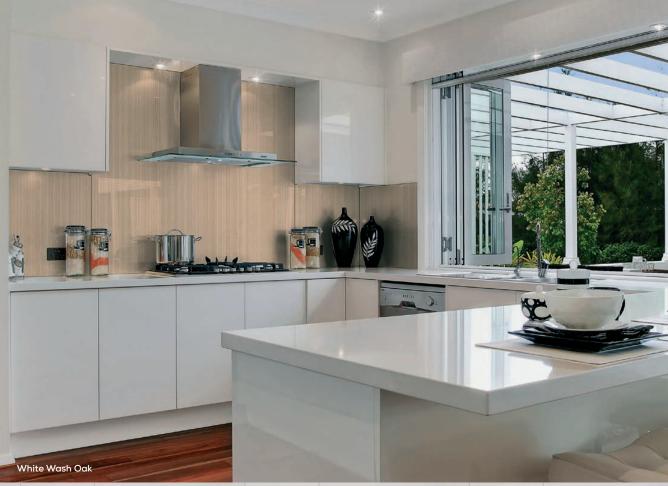

# **Glass Splashbacks**

Bradnam's glass Splashbacks are the perfect way to add a touch of colour to kitchens, bathrooms and other spaces around your home.

Available on 6mm toughened safety glass, these panels are suitable to be installed behind both gas and electric cooktops. Our qualified sales representatives and expert installers can easily customise panels to allow for power points, range hoods, cut outs and more.

## Sample Stock Images