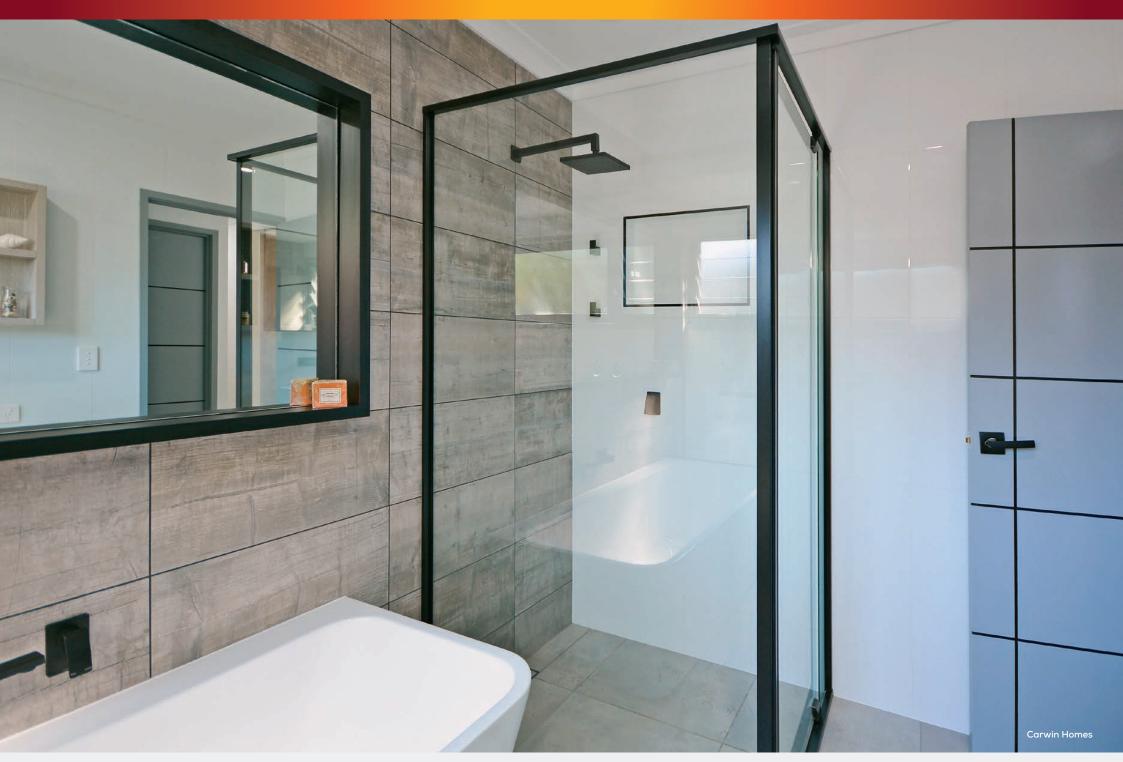

## **Frameless Shower Screens**

The Frameless shower screen collection is Bradnam's premium shower screen product. Modern, practical and stunning, these shower screens are made from superior strength 10mm safety glass. And with no mould-prone tracks or channels and minimal risk of corrosion or rust, they are also easy to maintain. Strong but elegant, they're the perfect, stylish luxury for any contemporary home.

## **Features**

#### Lifestyle & Comfort

- Easy to clean and maintain no tracks or channels to encourage build up of mould or mildew
- Minimal risk of corrosion or rust

#### Design & Aesthetic

- Luxurious, elegant design for the modern bathroom
- Discreet chrome handle does not distract from the 'frameless' look
- Standard chrome hinges accentuate the luxurious look
- Minimal unsightly screws visible

#### Performance & Reliability

- Glazed with 10mm safety glass for superior strength
- · Large, premium-quality hinges for trouble free operation of large panels

Premium quality fittings