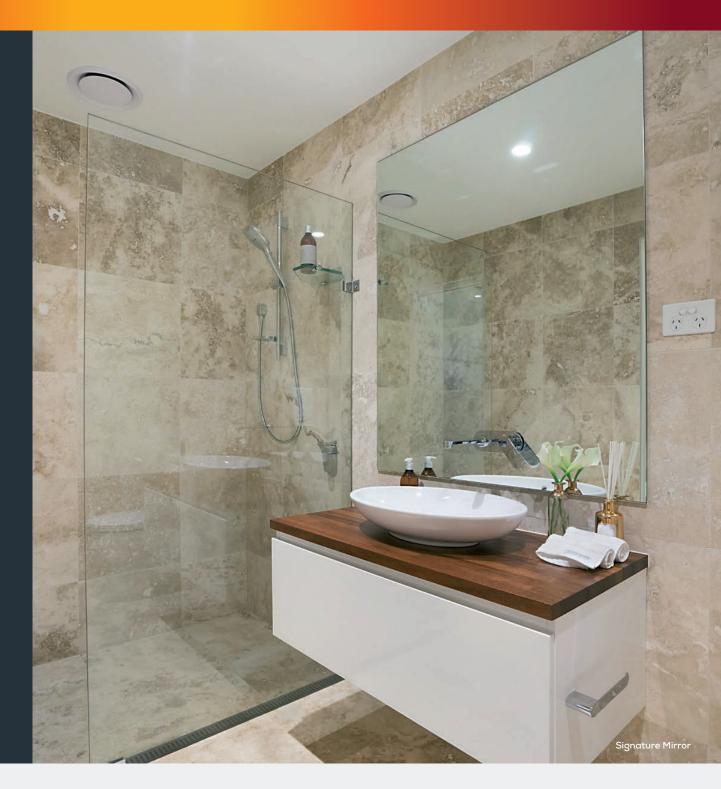

## Signature Mirror

Create the illusion of a frameless mirror while enjoying all the benefits of a framed one with our Signature mirrors.

Designed with our unique micro-frame, these mirrors are sturdy, stylish and chic. They can be installed in your bathroom or strategically placed in other rooms to create the illusion of openness and light.

Signature Micro-Frame