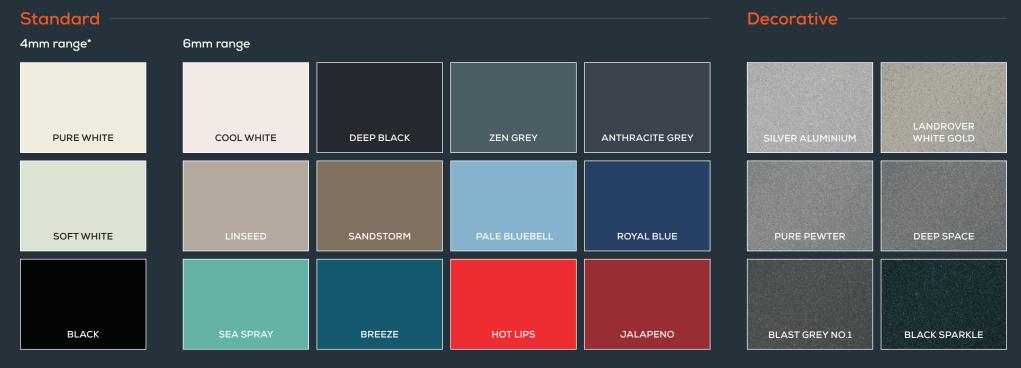

# **Coloured Glass**

Ideal for splashback panels and wardrobe doors, Bradnam's coloured glass range offers endless design possibilities. Strong, safe and vibrant, this glass is perfect for enhancing interior living spaces. Have your heart set on a different colour? Bradnam's can match any colour from the Dulux range. Ask your sales representative to learn more. Featuring Bradnam's coloured glass in your home couldn't be easier.

\* Only available in wardrobe doors

For more information talk to one of our freindly North East Glass Sales Representatives

The colours displayed on this page are a guide only and have been matched as close as possible to production standards as modern printing processes allow. Due to the nature of printing processes, some degree of colour and gloss level variation will occur. North East Glass recommend the viewing of a glass colour sample prior to order.