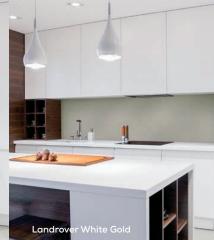

# **Coloured Glass**

Ideal for splashback panels and wardrobe doors, Bradnam's coloured glass range offers endless design possibilities. Strong, safe and vibrant, this glass is perfect for enhancing interior living spaces. Have your heart set on a different colour? Bradnam's can match any colour from the Dulux range. Ask your sales representative to learn more. Featuring Bradnam's coloured glass in your home couldn't be easier.

\* Only available in wardrobe doors

For more information talk to one of our freindly North East Glass Sales Representatives

The colours displayed on this page are a guide only and have been matched as close as possible to production standards as modern printing processes allow. Due to the nature of printing processes, some degree of colour and gloss level variation will occur. North East Glass recommend the viewing of a glass colour sample prior to order.