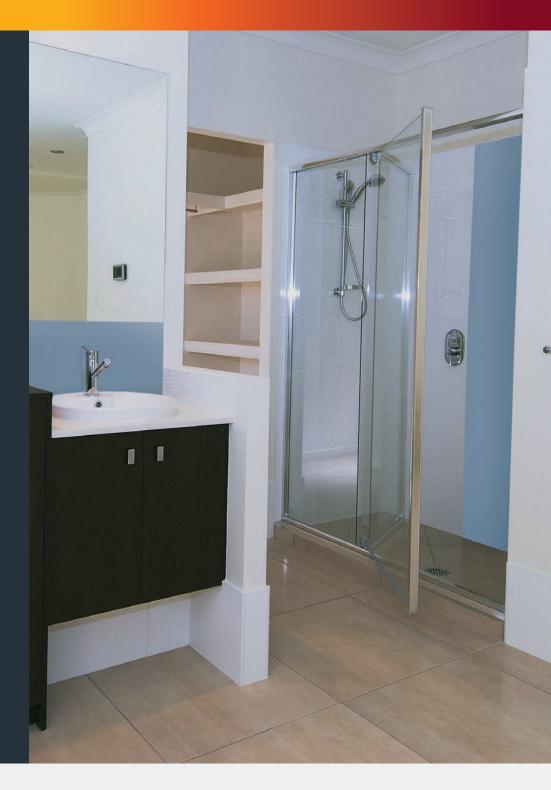

# **Essential Shower Screens**

Complete your modern bathroom with our easy-clean, stylish Essential shower screens. Designed with convenience, aesthetics and performance in mind, these framed shower screens are a popular choice for homeowners. Thanks to our multiple configurations, you're sure to find a shower screen to suit your bathroom.

# Signature Shower Screens

Enhance your bathroom with Bradnam's Signature touch. Blending style, safety and practicality, these semi-frameless shower screens add a modern, sleek finish to any bathroom. Made from strong, 6mm safety glass that's glazed to reduce mould and mildew, our Signature shower screens are easy-maintenance and easy on the eyes.

## **Frameless Shower Screens**

The Frameless shower screen collection is Bradnam's premium shower screen product. Modern, practical and stunning, these shower screens are made from superior strength 10mm safety glass. And with no mould-prone tracks or channels and minimal risk of corrosion or rust, they are also easy to maintain. Strong but elegant, they're the perfect, stylish luxury for any contemporary home.