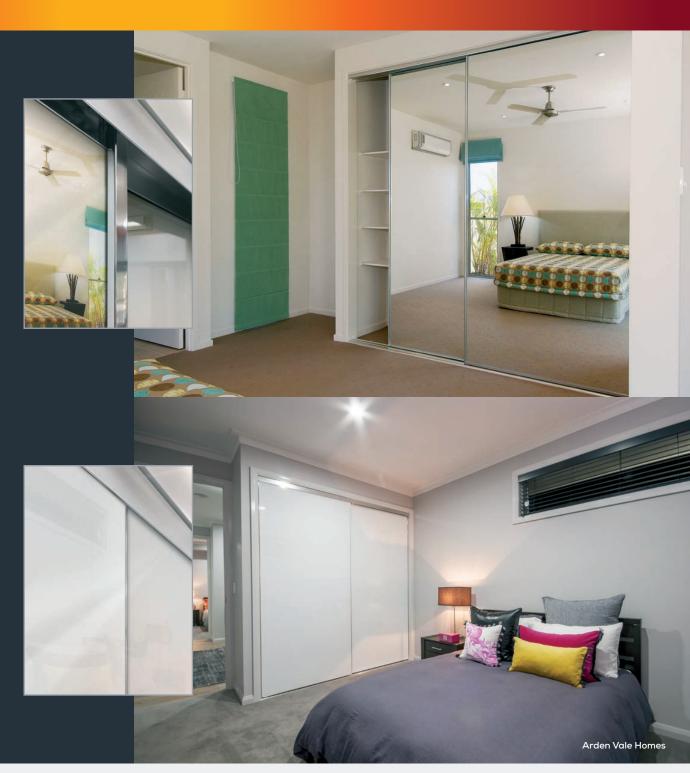

## **Essential Wardrobe Doors**

Transform a necessary bedroom element into an aesthetically pleasing feature with our Essential wardrobe doors.

With large rollers and an easy to operate design, our wardrobe doors slide smoothly along their easy-clean tracks.

Available in a wide range of infill options, including vinyl, mirror, coloured glass and image glass, you'll find an Essential wardrobe door to suit every bedroom in your home.