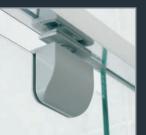

screens are a popular choice for homeowners. Thanks to our multiple configurations, you're sure to find a shower screen to suit your bathroom.

## Features

#### Lifestyle & Comfort

- Convenient self-closing mechanism
- Glazing system reduces the build up of mould and mildew

#### Design & Aesthetics

- Square frame with a curved edge for a modern appearance
- Minimal unsightly screws visible
- Available in a range of frame colours including black

#### Performance & Reliability

#### Hinged Configurations

• Water deflector strip and self-draining sill reduces the amount of water splashing out

#### Sliding Configurations

- High-quality rollers ensure a smooth gliding action
- Anti-lift feature makes sure doors don't jump off the tracks



Concealed fixings for a sleek, modern finish



## Self closing pivot mechanism



Splash deflector strip



# Signature Shower Screens

Enhance your bathroom with Bradnam's Signature touch. Blending style, safety and practicality, these semi-frameless shower screens add a modern, sleek finish to any bathroom. Made from strong, 6mm safety glass that's glazed to reduce mould and mildew, our Signature shower screens are easy-maintenance and easy on the eyes.

## Features

Bradnam's Signature shower screens have all the features of the Essential shower screen PLUS:

- Discreet chrome handle does not distract from the 'semi-frameless' look
- Chrome pivot blocks accentuate the beautiful design (except for shower screens with black frames)
- Glazed with 6mm safety glass for added strength





Discreet handle Chrome covered pivot block (exc