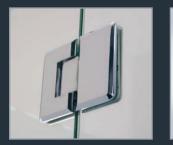

Discreet handle Chrome covered pivot block (except for shower screens with black frames)

6mm safety glass