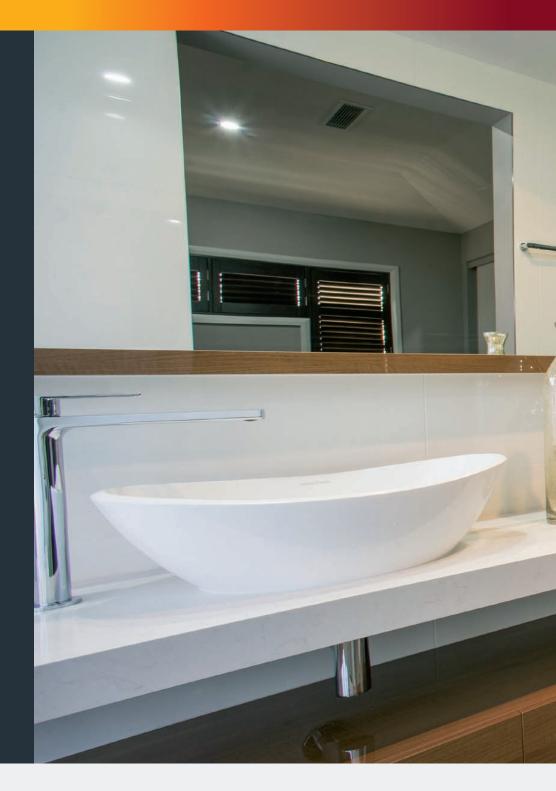

The bathroom collection is divided into three ranges. While the frameless shower screens and mirrors are our premium products, the entire collection is manufactured from high-quality materials for a superior finish and performance.

## **Essential Mirror**

Maximise feelings of spaciousness and add a stylish touch to your bathroom with Bradnam's Essential mirrors.

Available in a choice of contemporary frame colours including black, our fully framed mirrors are stylish, yet affordable.

## Signature Mirror

Create the illusion of a frameless mirror while enjoying all the benefits of a framed one with our Signature mirrors.

Designed with our unique micro-frame, these mirrors are sturdy, stylish and chic. They can be installed in your bathroom or strategically placed in other rooms to create the illusion of openness and light.