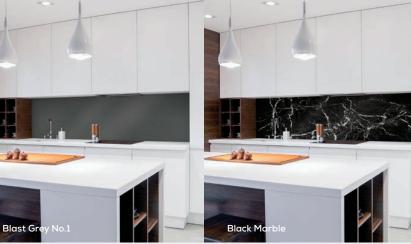

# **Glass Splashbacks**

Bradnam's glass Splashbacks are the perfect way to add a touch of colour to kitchens, bathrooms and other spaces around your home.

Available on 6mm toughened safety glass, these panels are suitable to be installed behind both gas and electric cooktops. Our qualified sales representatives and expert installers can easily customise panels to allow for power points, range hoods, cut outs and more.

## Sample Stock Images