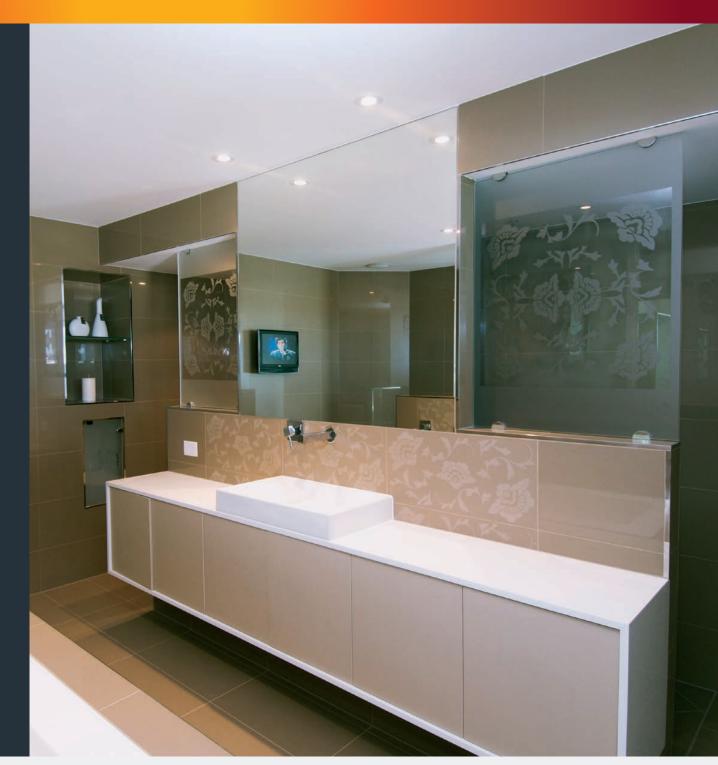

# **Framed Mirrors**

# **Frameless Mirrors**

Add a touch of elegance and a generous dash of class to your bathroom with Bradnam's Frameless mirrors.

The perfect complement to our Frameless shower screens, our Frameless mirrors are also a stunning standalone feature.

Available in maxi sizes, they'll transform any bare wall into a splendid showcase that will have all your friends green with envy.

Choose from a standard flat polished edge or a 20mm bevelled edge for added elegance.