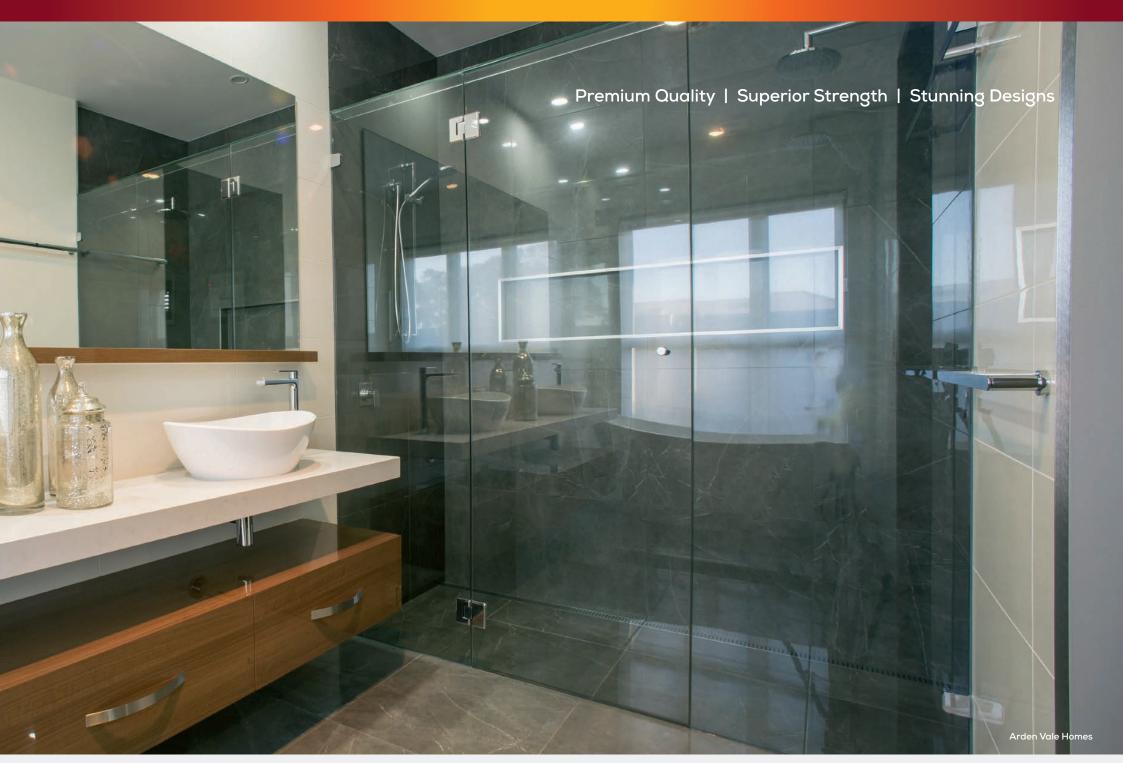

# Signature Shower Screens

Enhance your bathroom with Bradnam's Signature touch. Blending style, safety and practicality, these semi-frameless shower screens add a modern, sleek finish to any bathroom. Made from strong, 6mm safety glass that's glazed to reduce mould and mildew, our Signature shower screens are easy-maintenance and easy on the eyes.

## Features

Bradnam's Signature shower screens have all the features of the Essential shower screen PLUS:

- Discreet chrome handle does not distract from the 'semi-frameless' look
- Chrome pivot blocks accentuate the beautiful design (except for shower screens with black frames)
- Glazed with 6mm safety glass for added strength

Discreet handle Chrome covered pivot block (except for shower screens with black frames)

6mm safety glass