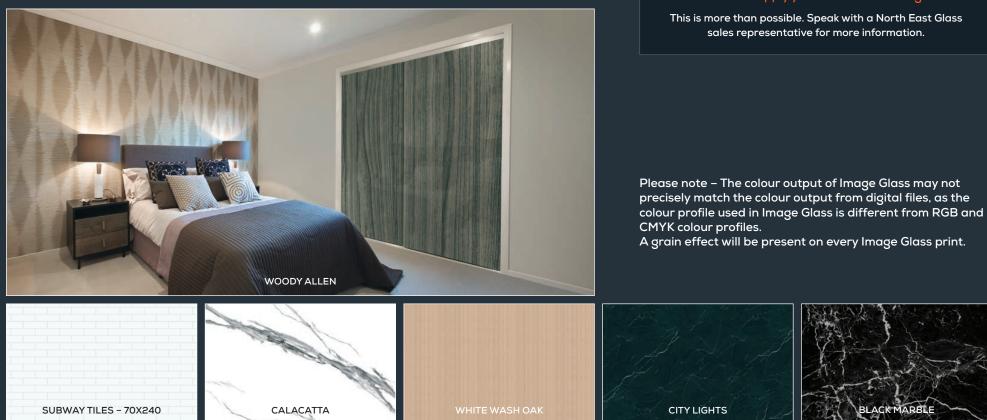

# Image Glass

Utilising ceramic ink technology, Bradnam's Image Glass offers the ability to digitally print full-colour patterns and images for use in wardrobe doors and splashback panels. By backing the ceramic ink in as part of the toughening process, it is converted into a hard ceramic layer fused into the glass. The result? A durable, scratch-resistant, vibrant, high-gloss and photorealistic finish.

## **Image Collection**

#### Prefer to supply your own custom image?

This is more than possible. Speak with a North East Glass sales representative for more information.

11