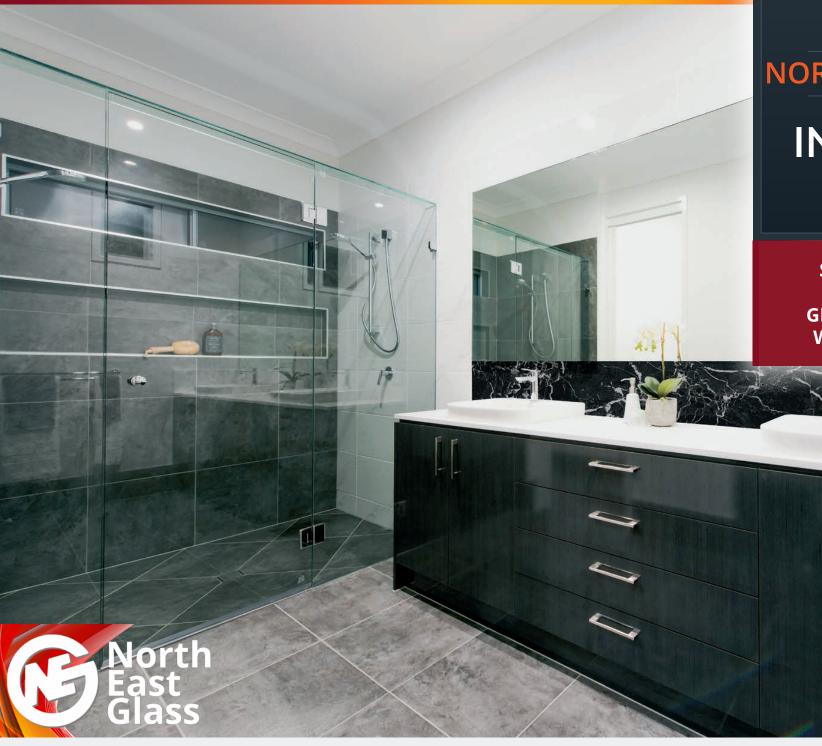

NORTH EAST GLASS

# INTERNAL RANGE

SHOWER SCREENS MIRRORS GLASS SPLASHBACKS WARDROBE DOORS

## Contents

| Shower Screens    | 4  |
|-------------------|----|
| Mirrors           | 8  |
| Coloured Glass    | 10 |
| Image Glass       | 11 |
| Glass Splashbacks | 12 |
| Wardrobe Doors    | 13 |

At North East Glass, you'll find a range of products designed to suit your home's interior.