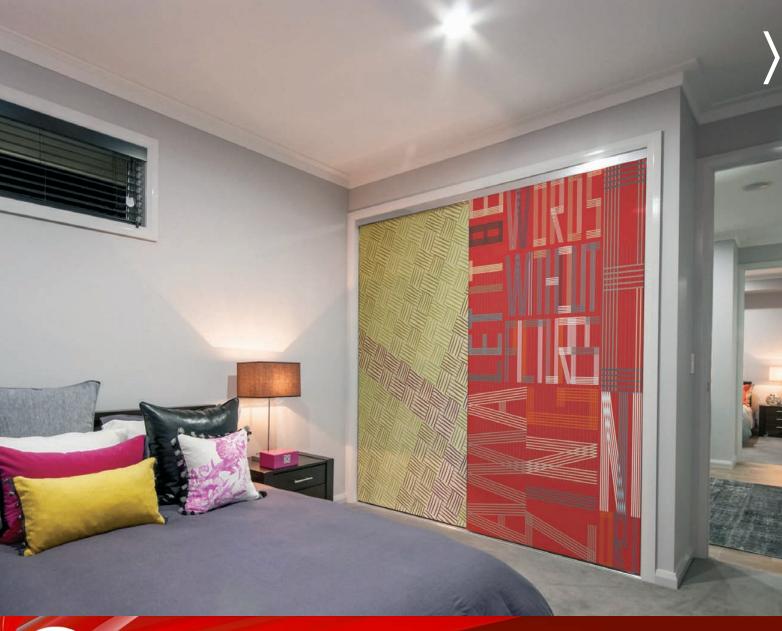

## Signature Wardrobe Doors

Smooth-gliding, and with stunning frameless-look doors featuring mirrored, coloured or image panels, our Signature wardrobe doors create a bold statement-point in any modern bedroom.

Meshing functionality with aesthetics to create something truly cutting-edge, they're a must-have bedroom feature for anyone looking to do something a little more exciting with their bedroom spaces.

#### Features

- Unobtrusive, low profile, easy to clean track
- Frameless-look door panels create a modern appearance
- Make bold design statements with coloured or image glass panels
- Optional discreet, slimline handles
- Large rollers ensure smooth gliding action