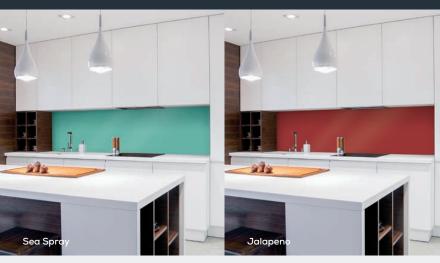

# **Coloured Glass**

Ideal for splashback panels and wardrobe doors, Bradnam's coloured glass range offers endless design possibilities. Strong, safe and vibrant, this glass is perfect for enhancing interior living spaces. Have your heart set on a different colour? Bradnam's can match any colour from the Dulux range. Ask your sales representative to learn more. Featuring Bradnam's coloured glass in your home couldn't be easier.

\* Only available in wardrobe doors

For more information talk to one of our freindly North East Glass Sales Representatives

The colours displayed on this page are a guide only and have been matched as close as possible to production standards as modern printing processes allow. Due to the nature of printing processes, some degree of colour and gloss level variation will occur. North East Glass recommend the viewing of a glass colour sample prior to order.