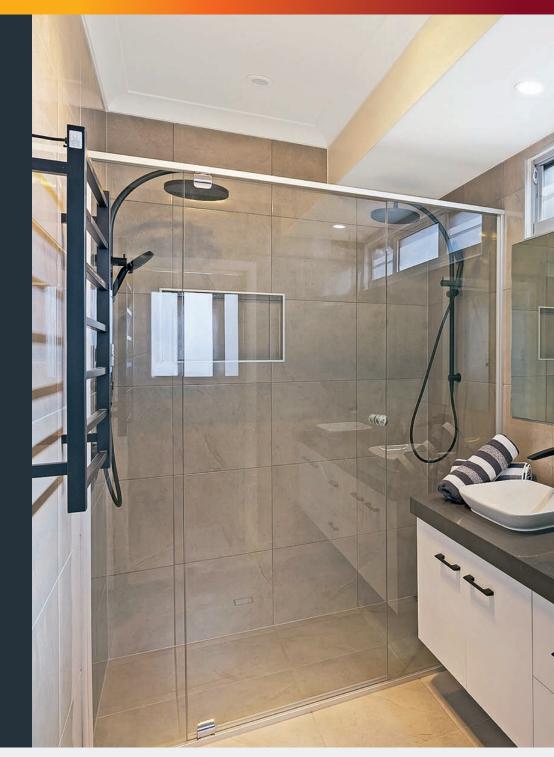

# **Essential Shower Screens**

Complete your modern bathroom with our easy-clean, stylish Essential shower screens. Designed with convenience, aesthetics and performance in mind, these framed shower screens are a popular choice for homeowners. Thanks to our multiple configurations, you're sure to find a shower screen to suit your bathroom.

# Signature Shower Screens

Enhance your bathroom with Bradnam's Signature touch. Blending style, safety and practicality, these semi-frameless shower screens add a modern, sleek finish to any bathroom. Made from strong, 6mm safety glass that's glazed to reduce mould and mildew, our Signature shower screens are easy-maintenance and easy on the eyes.

## **Frameless Shower Screens**

The Frameless shower screen collection is Bradnam's premium shower screen product. Modern, practical and stunning, these shower screens are made from superior strength 10mm safety glass. And with no mould-prone tracks or channels and minimal risk of corrosion or rust, they are also easy to maintain. Strong but elegant, they're the perfect, stylish luxury for any contemporary home.