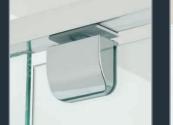

Concealed fixings for a sleek, modern finish



## Self closing pivot mechanism



Splash deflector strip



# Signature Shower Screens

Enhance your bathroom with Bradnam's Signature touch. Blending style, safety and practicality, these semi-frameless shower screens add a modern, sleek finish to any bathroom. Made from strong, 6mm safety glass that's glazed to reduce mould and mildew, our Signature shower screens are easy-maintenance and easy on the eyes.

## Features

Bradnam's Signature shower screens have all the features of the Essential shower screen PLUS:

- Discreet chrome handle does not distract from the 'semi-frameless' look
- Chrome pivot blocks accentuate the beautiful design (except for shower screens with black frames)
- Glazed with 6mm safety glass for added strength





Discreet handle Chrome covered pivot block (except for shower screens with black frames)



6mm safety glass



## **Frameless Shower Screens**

The Frameless shower screen collection is Bradnam's premium shower screen product. Modern, practical and stunning, these shower screens are made from superior strength 10mm safety glass. And with no mould-prone tracks or channels and minimal risk of corrosion or rust, they are also easy to maintain. Strong but elegant, they're the perfect, stylish luxury for any contemporary home.

## **Features**

#### Lifestyle & Comfort

- Easy to clean and maintain no tracks or channels to encourage build up of mould or mildew
- Minimal risk of corrosion or rust

#### Design & Aesthetic

- Luxurious, elegant design for the modern bathroom
- Discreet chrome h