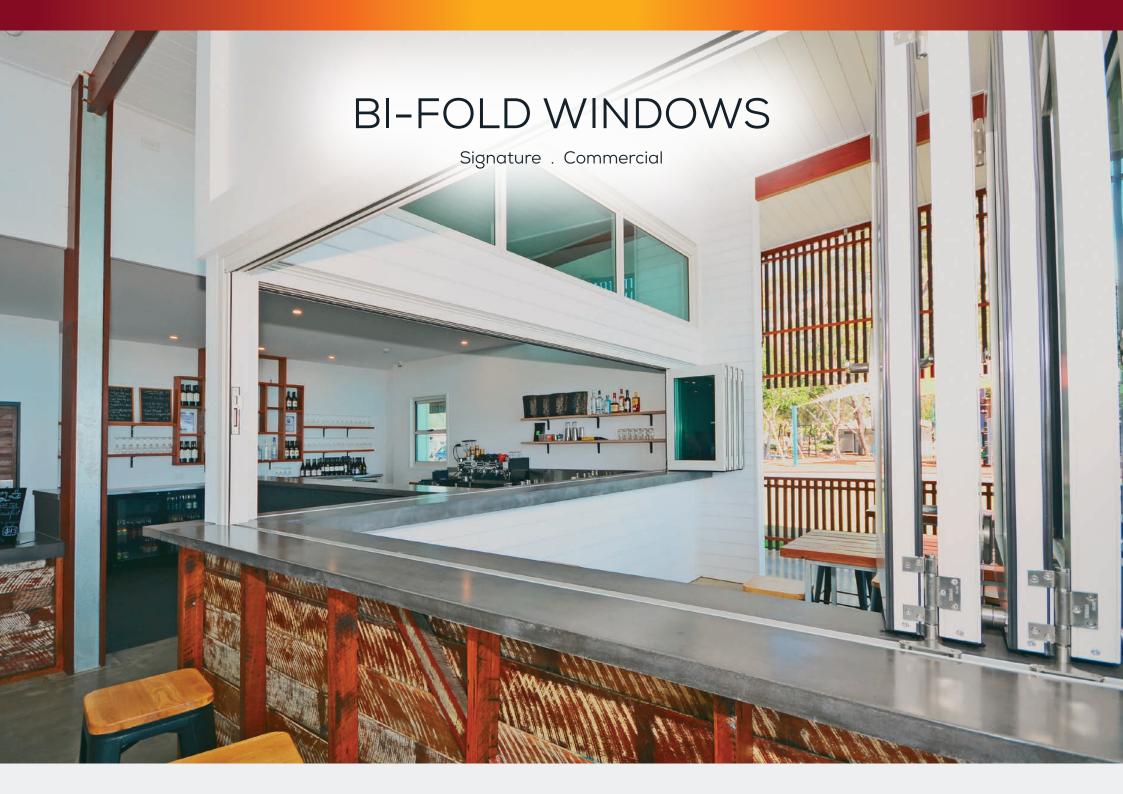

# Bi-fold Window Range

Whether you're after wide opening spaces, unobstructed views, or a stylish and functional servery window, Bradnam's bi-fold windows have got you covered. Secure, versatile and chic, Bradnam's bi-fold windows collection features all the bells and whistles you need – including some you probably haven't thought of yet.

## Signature Bi-fold Windows

Ideal as a servery window, or simply for maximum air and light, our 'Signature' bi-fold windows suit a number of different contexts. With an effortless roller system that allows you to create a full opening, you can choose to install your bi-fold windows so that they stack to one or both sides.

## Commercial Bi-fold Windows

Enjoy the benefits of maximum opening space, ventilation and light with our **Commercial** bi-fold windows. Strong, secure and suitable for a range of contexts, these bi-fold windows feature stainless steel hinges and a superior locking system. Feature them as a servery window, or use them as a standalone statement.