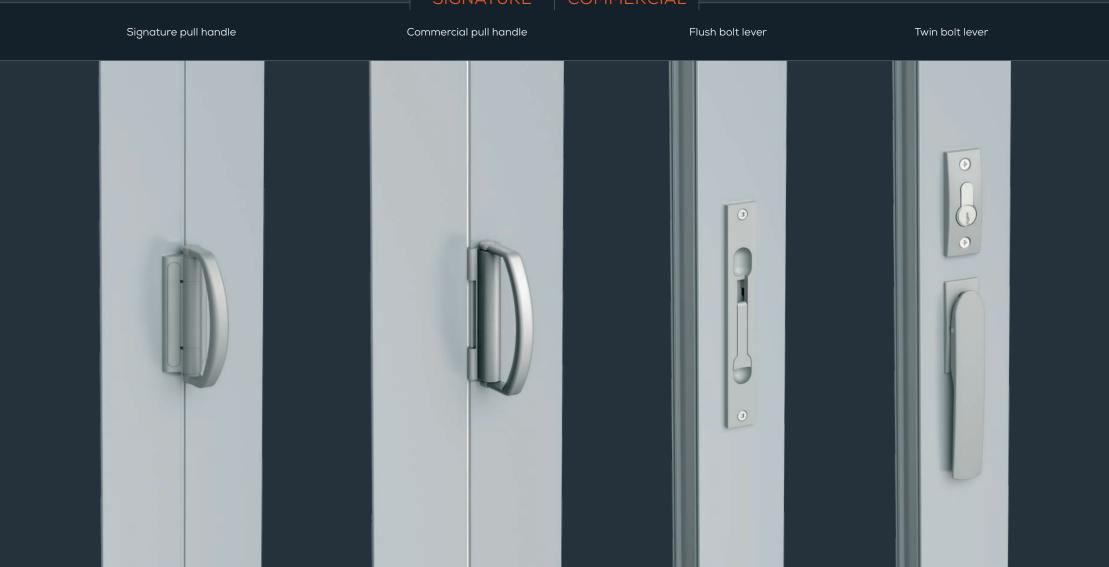

# Features & Benefits

Signature . Commercial

# Commercial Only

- Multi-point lever compression locks for enhanced security on access panels
- Stainless steel hinges allow for trouble-free operation