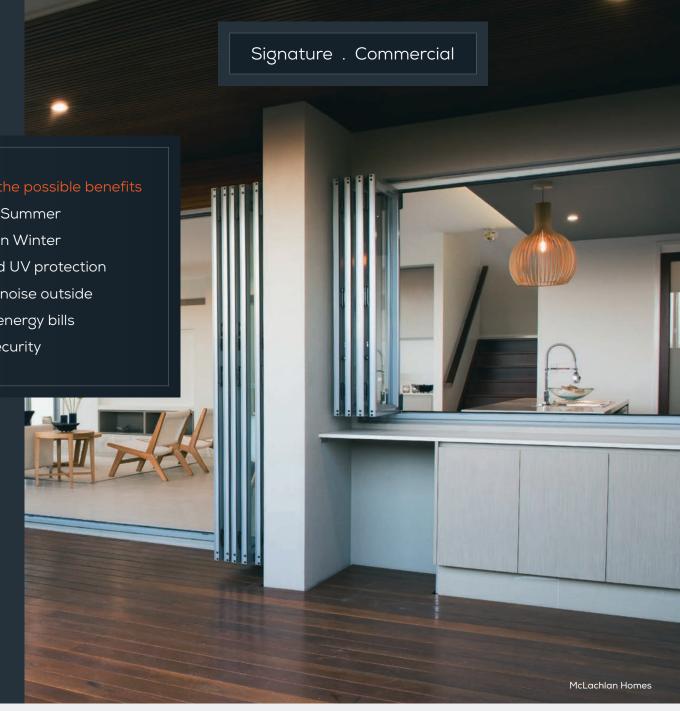

## Commercial Bi-fold Windows

Enjoy the benefits of maximum opening space, ventilation and light with our **Commercial** bi-fold windows. Strong, secure and suitable for a range of contexts, these bi-fold windows feature stainless steel hinges and a superior locking system. Feature them as a servery window, or use them as a standalone statement.

Cooler in Summer Warmer in Winter Enhanced UV protection Minimise noise outside Save on energy bills Added security

As the market leader in Australia for aluminium and glass building products, Bradnam's have developed its range of **Smart Solutions** to meet all high performance requirements.