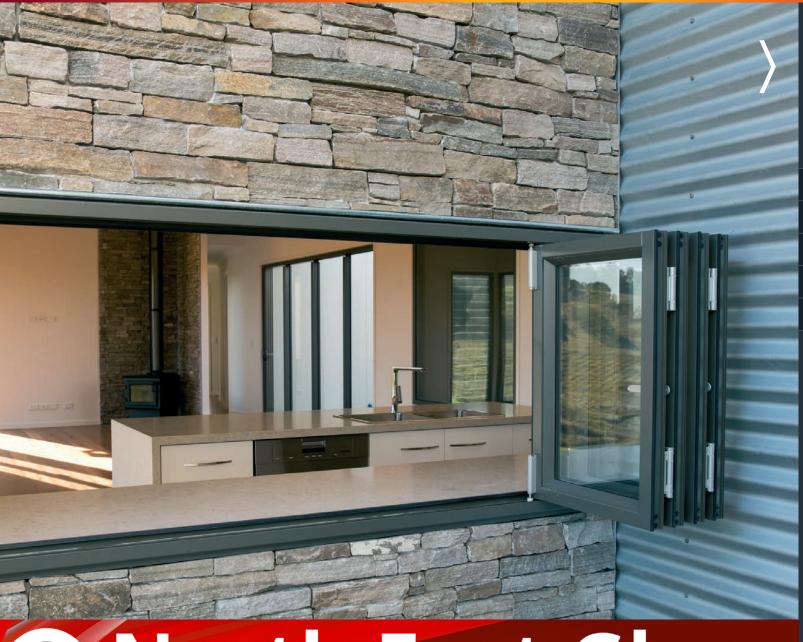

## Signature Bi-fold Windows

Ideal as a servery window, or simply for maximum air and light, our 'Signature' bi-fold windows suit a number of different contexts. With an effortless roller system that allows you to create a full opening, you can choose to install your bi-fold windows so that they stack to one or both sides.

# Lifestyle & Comfort

- · Ideal for indoor-outdoor entertainment in your home or business when installed as a servery window
- · Maximises natural ventilation with wide openings to invite fresh air into your home
- Multiple stacking configurations allow you to choose windows that stack to one or both sides