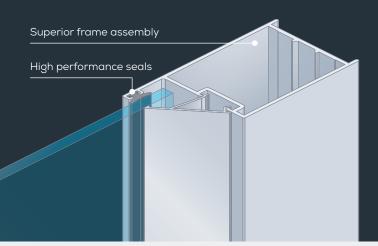

# Performance & Reliability

- Easy opening and smooth sliding thanks to precision engineered roller system
- Weather proofing for every climate with shrink-resistant Santoprene seals
- Thermal and acoustic insulation available with various glazing options including single and double glazing
- Robust 100mm frames ensure durability and superior strength