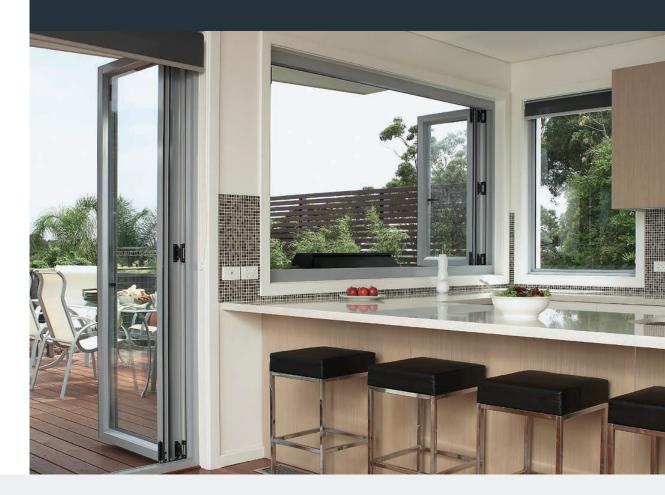

## Signature Bi-fold Windows

Ideal as a servery window, or simply for maximum air and light, our 'Signature' bi-fold windows suit a number of different contexts. With an effortless roller system that allows you to create a full opening, you can choose to install your bi-fold windows so that they stack to one or both sides.

## Commercial Bi-fold Windows

Enjoy the benefits of maximum opening space, ventilation and light with our **Commercial** bi-fold windows. Strong, secure and suitable for a range of contexts, these bi-fold windows feature stainless steel hinges and a superior locking system. Feature them as a servery window, or use them as a standalone statement.