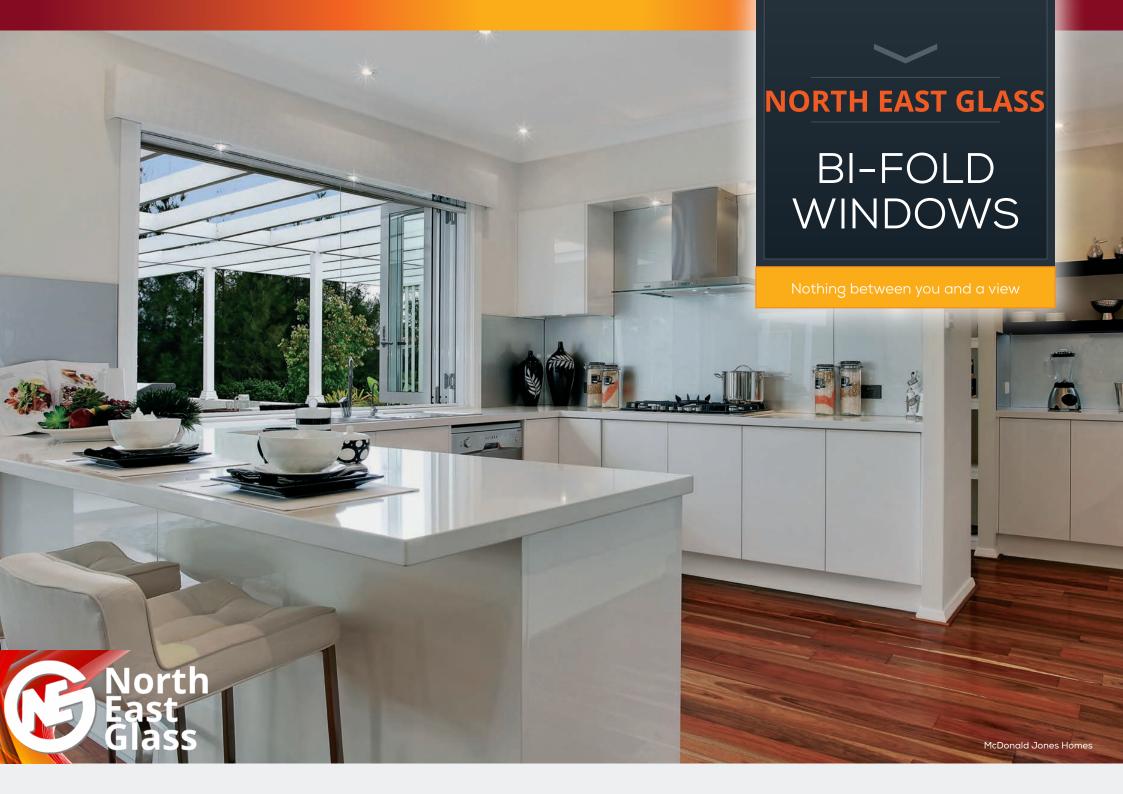

# Bi-fold Window Range

Whether you're after wide opening spaces, unobstructed views, or a stylish and functional servery window, Bradnam's bi-fold windows have got you covered. Secure, versatile and chic, Bradnam's bi-fold windows collection features all the bells and whistles you need – including some you probably haven't thought of yet.

## Signature Bi-fold Windows

Ideal as a servery window, or simply for maximum air and light, our 'Signature' bi-fold windows suit a number of different contexts. With an effortless roller system that allows you to create a full opening, you can choose to install your bi-fold windows so that they stack to one or both sides.